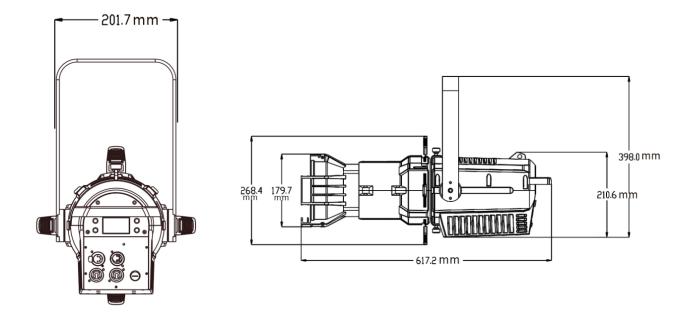

Electric parameter AC100-240V, 50/60Hz

Power: 200W

Dimension and weight

Product dimension: 201.7x268.4x617.2mm (Fixture)
Packing dimension (carton): 575x395x355mm (Fixture)

Net weight: 7.2kg (Fixture)

Gross weight (carton): 9.5kg (Fixture)

## Colours/ Gobos

:

:

.

**Dimensions** 