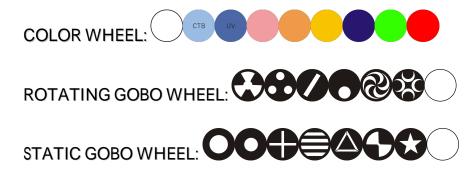

COLORS CMY color mixing

CTO linear 2700K - 6500K 1 Color wheel: 8 dichroic filters + open

GOBOS 1 Rotating gobo wheels: 6 interchangeable + open 1 Static gobo wheel: 3 gobos + animation wheel + open FEATURES Rotating prism: 3 facet prism Focus Iris Shutter: mechanical, variable from 1-25Hz or random Dimmer: 0%-100% linear dimming Frost: 0 - 100% Zoom: 8 ° - 50 ° linear zoom Patented framing system: full field travel with the ability to create different shapes. Framing rotation of 90 °

Colours/ Gobos

Dimensions