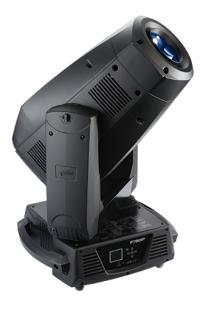

## PT801P SPOT(WITH FRAMING)

**Product parameters** 

OPTICS Source: Philips Platinum 35ST, 800W CT: 6000K Life: 750H

MOVEMENT Pan movement: 540 ° /630 ° optional (16 bit) Tilt movement: 270 ° (16 bit) Advanced motion system: auto repositioning, fast, quiet and smooth