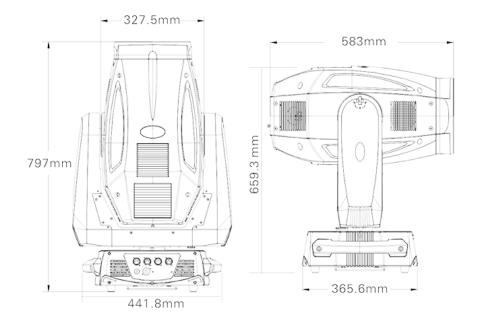

 TEL: +86 2039966389/39966399

 FAX: +86 20 39966389/39966399

 Email: sale@terbly.com
 Website: www.terbly.com

POWER AC100-240V, 50/60HZ

DIMENSIONS AND WEIGHT Packing dimension: 83.5 x 56 x 48.5 cm Net weight: 41.5kgs Gross weight: 48.5kgs

Colours/ Gobos

Dimensions