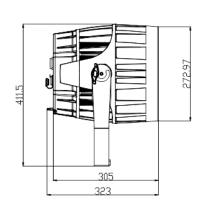

## **Dimensions**

Control RDM protocol

Electric parameter AC100-240V, 50/60Hz

Maximum input power: 300W

Power supply: Built-in power supply

Dimension and weight

Product dimension: 357x323x433mm

Net weight: 10kg

**Environment** 