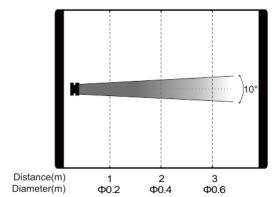

### **Photometrics**

Intensity LUX(10°)

Intensity LUX(40°)

Errors and omissions are possible. All specifications are subject for change without prior notice.