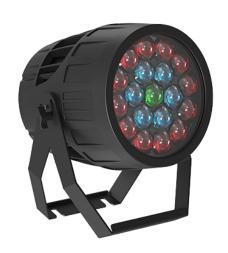

#### **GS-Z19 LED PAR**

#### **Product parameters**

Optical system

Source: 19x20W RGBW LED

"Lamp life expectancy: 50,000 hours Average Light Source Life\*
\*Testing conditions in the lab may differ based on various factors."

Fixture output: 4000lm

Color system RGBW color mixing

Color temperature linear: 2700K to 8000K

**Effects** 

Zoom range: 10 ° -40 °

Dimming: 0-100% linear dimming Ring control Protection rating IK08, IP65, Class I

Software

DMX channel: RGBW(4chs)