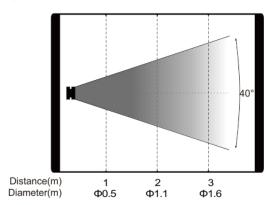

### **Photometrics**

Intensity LUX(10°)

Intensity LUX(40°)

Errors and omissions are possible. All specifications are subject for change without prior notice.