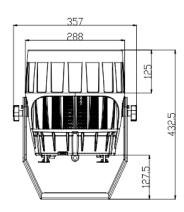

## **Dimensions**

Control RDM protocol

Electric parameter AC100-240V, 50/60Hz

Maximum input power: 300W

Power supply: Built-in power supply

Dimension and weight

Product dimension: 357x323x433mm

Net weight: 10kg

**Environment** 