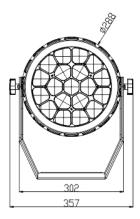

## **Dimensions**

Control RDM protocol

Electric parameter AC100-240V, 50/60Hz

Maximum input power: 300W

Power supply: Built-in power supply

Dimension and weight

Product dimension: 357x323x433mm

Net weight: 10kg

**Environment** 