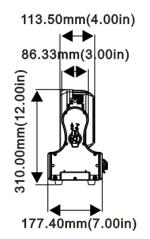

# Art-Net, Kling-Net control RDM protocol

Electric parameter AC100-240V, 50/60Hz

Instantaneous power: Max. 1300W Constant power consumption: 500W

RGB block: 500W

Dimension and weight

Product dimension: 461x177x310mm

### **Dimensions**