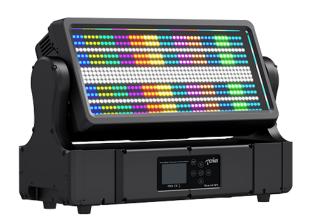

#### SPAROX MV LED Strobe

#### **Product parameters**

Optical system

Wash LED: 384 pcs 1.5W RGB LEDs (up and down 48 zone control)

Strobe strip LED: 288 pcs 5W CW 6500K LEDs (up and down and middle 12x3

zone

control)

Light source life expectancy: 50,000 hours Average Light Source Life\*