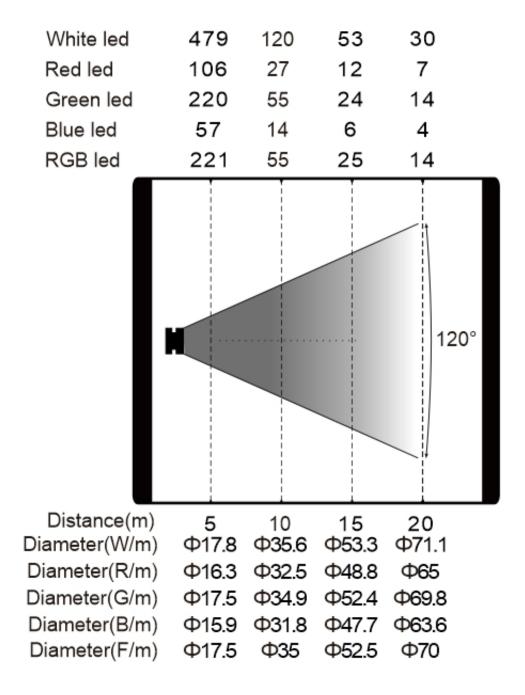

### Beam angle (120°)

Errors and omissions are possible. All specifications are subject for change without prior notice.