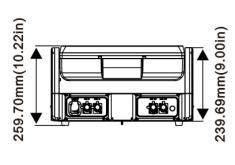

# Art-Net, Kling-Net control RDM protocol

Electric parameter AC100-240V, 50/60Hz

Instantaneous power: Max. 1300W Constant power consumption: 500W

RGB block: 500W

Dimension and weight

Product dimension: 461x177x310mm

### **Dimensions**