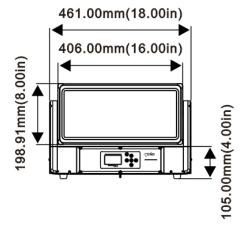

# Art-Net, Kling-Net control RDM protocol

Electric parameter AC100-240V, 50/60Hz

Instantaneous power: Max. 1300W Constant power consumption: 500W

RGB block: 500W

Dimension and weight

Product dimension: 461x177x310mm

### **Dimensions**