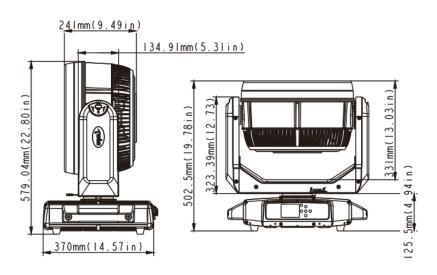

## **Dimensions**

#### Control

Input signal isolation
Optional installed wireless receiver
Art-Net control
RDM protocol

Electric parameter

AC100-240V, 50/60Hz

Power: 1600W

Dimension and weight

Product dimension: 478.7x370x579mm