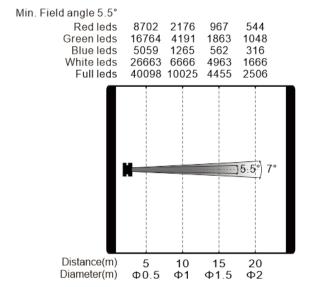

## **Photometrics**

Errors and omissions are possible. All specifications are subject for change without prior notice.

## **RGBW** color mixing

Color temperature linear: 2700K to 8500K

**Effects** 

Zoom range: 5.5 ° -55 ° (beam angle), 7 ° -72 ° (field angle)

Dimming: 0-100% linear dimming

Strobe: electronic, variable from 1-25Hz or pulse