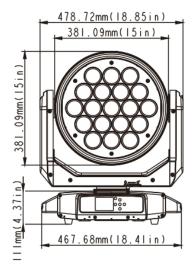

## **Dimensions**

#### Control

Input signal isolation
Optional installed wireless receiver
Art-Net control
RDM protocol

Electric parameter

AC100-240V, 50/60Hz

Power: 1600W

Dimension and weight

Product dimension: 478.7x370x579mm