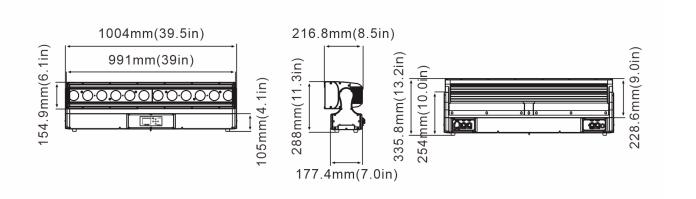

Art-Net control

**RDM** protocol

Electric parameter

AC100-240V, 50/60Hz

Power: 1400W

Dimension and weight

Product dimension: 1004x217x336mm

Packing dimension (carton): 1100x440x305mm

### **Dimensions**

<sup>\*</sup>Testing conditions in the lab may differ based on various factors.