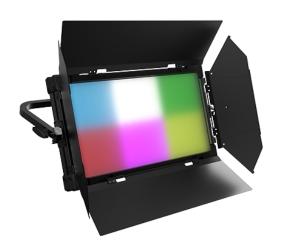

### **TP300FX LED PANEL**

Color system RGBW color mixing

**Effects** 

Zoom range: 115 ° (beam angle), 160 ° (field angle)

Dimming: 0-100% linear dimming

Strobe: 1-25Hz, optional for synchronous strobe, pulse strobe and

asynchronous strobe

GAMMA: 2.0/2.2/2.4/2.6/2.8

Refresh rate: 32KHz

"Scene Effects: Six LED panels with independent zone control, capable of creating

various scene effects. Includes 11 built-in scene effects:

(Flame/ Police car/ Stage lighting/ Tungsten lamp/ Fluorescent light flicker/

### **Others**

Accessory: honeycomb cover, barndoor, lamp hook, mounting seat

Optional version: CW+WW,FW,CW,WW