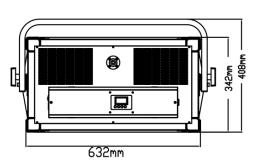

Power: 300W

Dimension and weight

Product dimension: 680x408x107mm

Packing dimension (carton): 800x500x190mm

Net weight: 11.6 kg

Gross weight (carton): 12.5 kg

### **Dimensions**