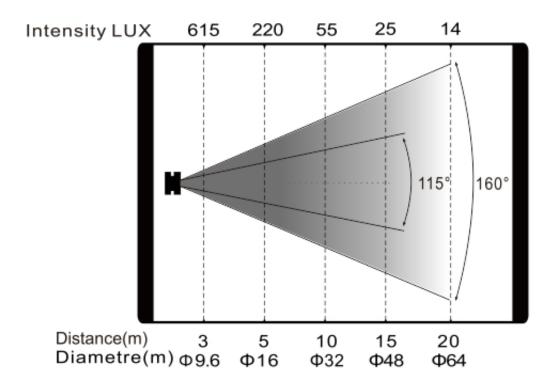

Color system RGBW color mixing

**Effects** 

Zoom range: 115 ° (beam angle), 160 ° (field angle)

Dimming: 0-100% linear dimming

Strobe: 1-25Hz, optional for synchronous strobe, pulse strobe and

asynchronous strobe

# **Photometrics**

Errors and omissions are possible. All specifications are subject for change without prior notice.