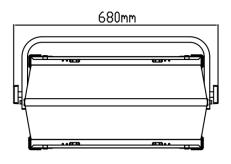

Power: 300W

Dimension and weight

Product dimension: 680x408x107mm

Packing dimension (carton): 800x500x190mm

Net weight: 11.6 kg

Gross weight (carton): 12.5 kg

### **Dimensions**