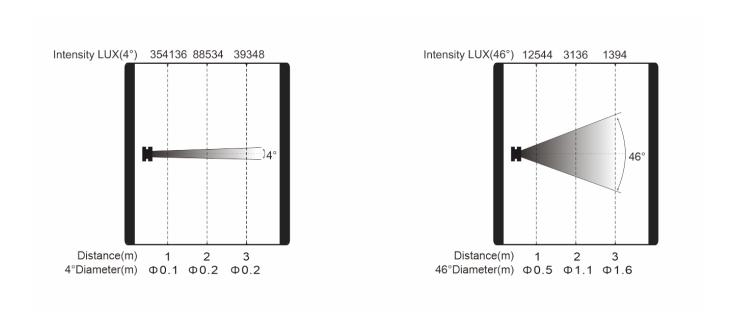

## **Product parameters**

Optical system

Source: 7x40W RGBW LED Lamp life expectancy: 50,000

Output: 3500lm

Color system

**RGBW** color mixing

**Effects** 

Zoom range: 4 ° -46 °

## **Photometrics**

Errors and omissions are possible. All specifications are subject for change without prior notice.