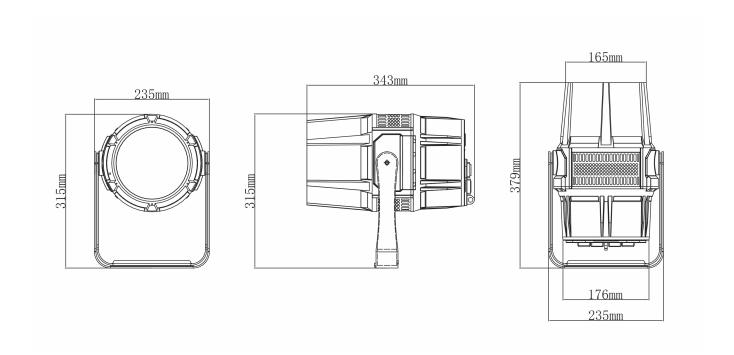

Control
Input signal isolation
Optional Installed wireless receiver
RDM compatible

Electric parameter AC100-240V, 50/60Hz

Power: 280W

Dimension and weight

Product dimension: 235x379x343mm

Packing dimension (carton): 280x280x440mm

## **Dimensions**