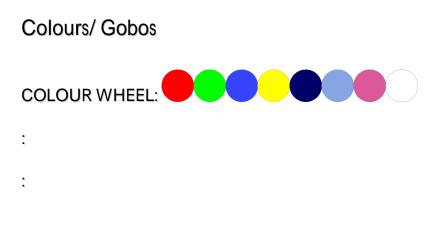

Movement Pan: 540 ° /630 ° optional(16 bit) Tilt: 270 ° (16 bit) Auto X/Y repositioning

Color system CMY+CTO color mixing 1 Color wheel: 7 dichroic filters +open

Effects Motorized focus Zoom range: 17  $^{\circ}$  - 63  $^{\circ}$ Frost 4 individually positionable blades with ± 45  $^{\circ}$  rotation of the complete framing system Dimming: 0-100% linear dimming Strobe: electronic, variable from 1-25Hz or pulse