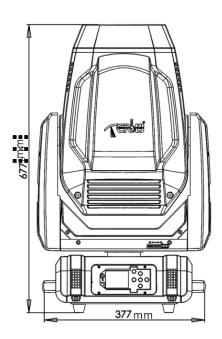

Control Input signal isolation Auto thermal protection circuit Optional installed wireless receiver Art-Net control RDM protocol

Electric parameter AC100-240V, 50/60Hz Power: 600W

Dimension and weight Product dimension: 407x326x677mm Packing dimension (double flightcase): 965x575x930mm Net weight: 25kg Gross weight (double flightcase): 104.5kg

Dimensions

Guangzhou Haoyang Electronic Co., Ltd. Address: No. 18, the First Crossroad of Lianyun Road, Shiqi Town, Panyu District, Guangzhou. TEL:+86 2039966388/39966399 FAX:+86 2039966388/39966399 Email: www.terbly.com Website: sales@teroly.com

241mm