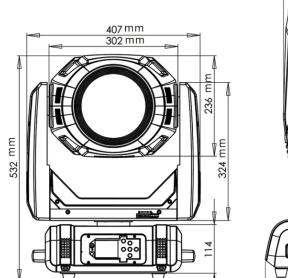

Control Input signal isolation Auto thermal protection circuit Optional installed wireless receiver Art-Net control RDM protocol

Electric parameter AC100-240V, 50/60Hz Power: 600W

Dimension and weight Product dimension: 407x326x677mm Packing dimension (double flightcase): 965x575x930mm Net weight: 25kg Gross weight (double flightcase): 104.5kg

Dimensions

Guangzhou Haoyang Electronic Co., Ltd. Address: No. 18, the First Crossroad of Lianyun Road, Shiqi Town, Panyu District, Guangzhou. TEL:+86 2039966388/39966399 FAX:+86 2039966388/39966399 Email: www.terbly.com Website: sales@teroly.com