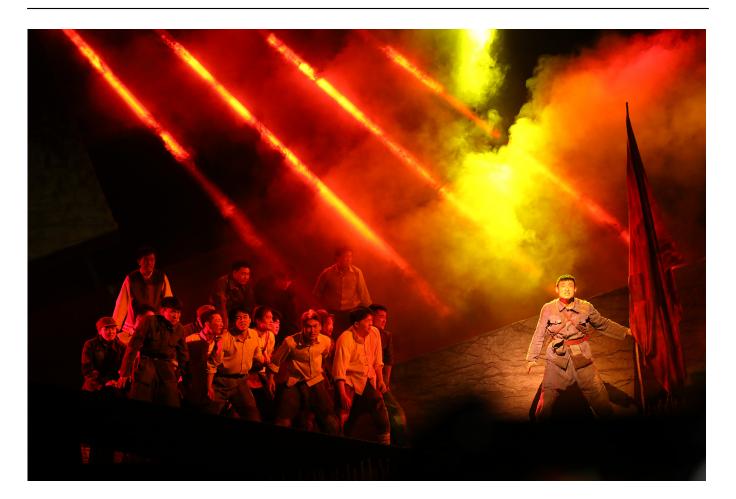

## Golden Sea Lit Up Red-themed Drama "Back to Yan' an"

On June 12, 2021, the large-scale red-themed drama "Back to Yan 'an" was officially performed in Hongjie, Yan 'an city in China. The play is a red historical experience drama created by the famous domestic directors Zhang Dong and Cong Mingling as the chief director, lighting designer Zhang Zuoqiang and sound designer Li Gang, together with the country's first-class creative team.

According to different performance plots, musical rhythms and performance forms, the stage constructed a performance with distinct theme, rich vision and a high degree of integration of art and technology through technical means such as light projection and wire. As the main factor of the stage, lighting infuses vivid vitality into the stage. Golden Sea's lightings are adopted to create the best stage with all-round lighting coverage, which include GL8P, G7H NOVA, G7B NOVA, GLW3740, PT330W, ELV-G1M-RGBW and WILDSUN \$25 of GOLDEN SEA's stage light brands TERBLY and AYRTON respectively.