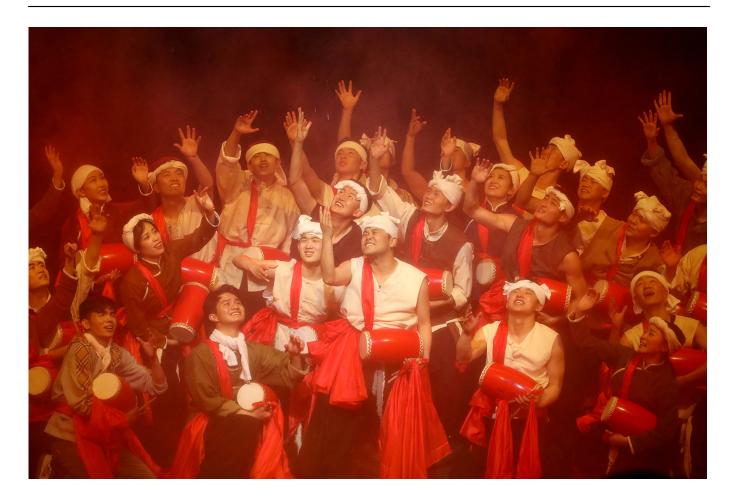

## Golden Sea Lit Up Red-themed Drama "Back to Yan' an"

On June 12, 2021, the large-scale red-themed drama "Back to Yan 'an" was officially performed in Hongjie, Yan 'an city in China. The play is a red historical experience drama created by the famous domestic directors Zhang Dong and Cong Mingling as the chief director, lighting designer Zhang Zuoqiang and sound designer Li Gang, together with the country's first-class creative team.

According to different performance plots, musical rhythms and performance forms, the stage constructed a performance with distinct theme, rich vision and a high degree of integration of art and technology through technical means such as light projection and wire. As the main factor of the stage, lighting infuses vivid vitality into the stage. Golden Sea's lightings are adopted to create the best stage with all-round lighting coverage, which include GL8P, G7H NOVA, G7B NOVA, GLW3740, PT330W, ELV-G1M-RGBW and WILDSUN \$25 of GOLDEN SEA's stage light brands TERBLY and AYRTON respectively.