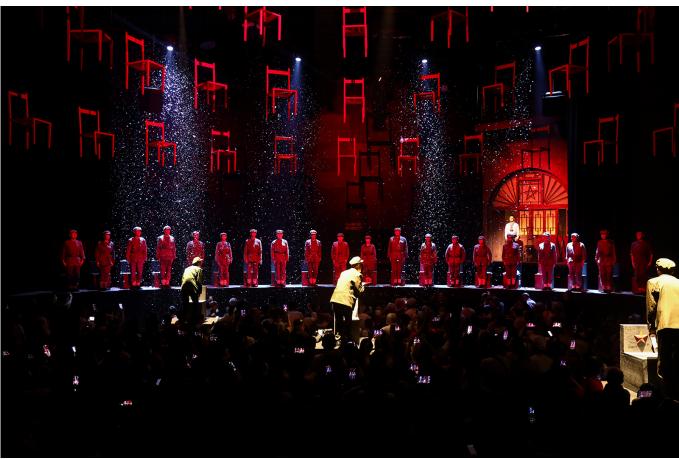

## Golden Sea Lit Up Red-themed Drama "Back to Yan' an"

On June 12, 2021, the large-scale red-themed drama "Back to Yan 'an" was officially performed in Hongjie, Yan 'an city in China. The play is a red historical experience drama created by the famous domestic directors Zhang Dong and Cong Mingling as the chief director, lighting designer Zhang Zuoqiang and sound designer Li Gang, together with the country's first-class creative team.

According to different performance plots, musical rhythms and performance forms, the stage constructed a performance with distinct theme, rich vision and a high degree of integration of art and technology through technical means such as light projection and wire. As the main factor of the stage, lighting infuses vivid vitality into the stage. Golden Sea's lightings are adopted to create the best stage with all-round lighting coverage, which include GL8P, G7H NOVA, G7B NOVA, GLW3740, PT330W, ELV-G1M-RGBW and WILDSUN \$25 of GOLDEN SEA's stage light brands TERBLY and AYRTON respectively.