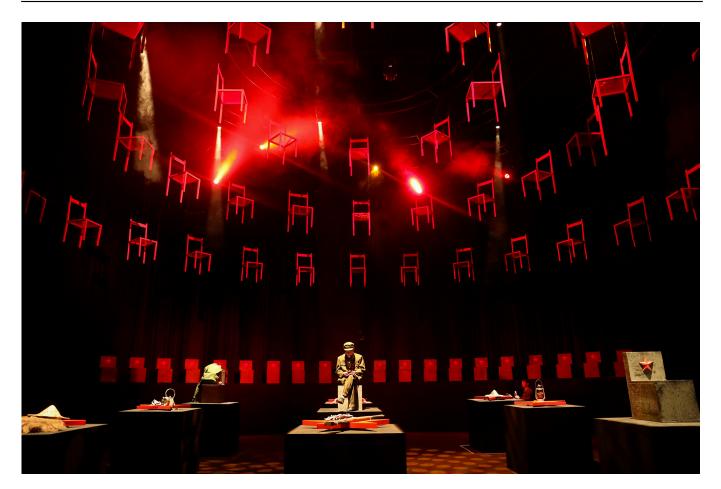

## Golden Sea Lit Up Red-themed Drama "Back to Yan' an"

On June 12, 2021, the large-scale red-themed drama "Back to Yan 'an" was officially performed in Hongjie, Yan 'an city in China. The play is a red historical experience drama created by the famous domestic directors Zhang Dong and Cong Mingling as the chief director, lighting designer Zhang Zuoqiang and sound designer Li Gang, together with the country's first-class creative team.

According to different performance plots, musical rhythms and performance forms, the stage constructed a performance with distinct theme, rich vision and a high degree of integration of art and technology through technical means such as light projection and wire. As the main factor of the stage, lighting infuses vivid vitality into the stage. Golden Sea's lightings are adopted to create the best stage with all-round lighting coverage, which include GL8P, G7H NOVA, G7B NOVA, GLW3740, PT330W, ELV-G1M-RGBW and WILDSUN \$25 of GOLDEN SEA's stage light brands TERBLY and AYRTON respectively.