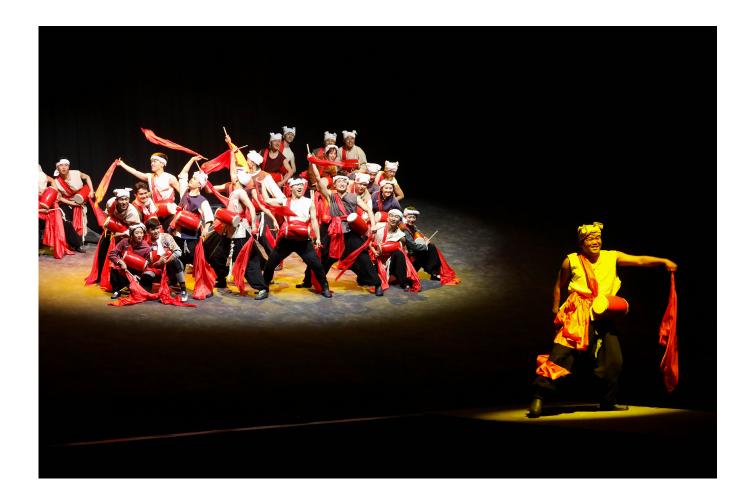

## Golden Sea Lit Up Red-themed Drama "Back to Yan' an"

On June 12, 2021, the large-scale red-themed drama "Back to Yan 'an" was officially performed in Hongjie, Yan 'an city in China. The play is a red historical experience drama created by the famous domestic directors Zhang Dong and Cong Mingling as the chief director, lighting designer Zhang Zuoqiang and sound designer Li Gang, together with the country's first-class creative team.

According to different performance plots, musical rhythms and performance forms, the stage constructed a performance with distinct theme, rich vision and a high degree of integration of art and technology through technical means such as light projection and wire. As the main factor of the stage, lighting infuses vivid vitality into the stage. Golden Sea's lightings are adopted to create the best stage with all-round lighting coverage, which include GL8P, G7H NOVA, G7B NOVA, GLW3740, PT330W, ELV-G1M-RGBW and WILDSUN \$25 of GOLDEN SEA's stage light brands TERBLY and AYRTON respectively.