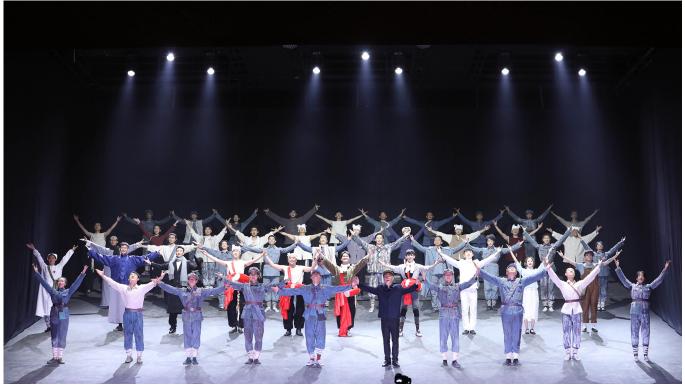

## Golden Sea Lit Up Red-themed Drama "Back to Yan' an"

On June 12, 2021, the large-scale red-themed drama "Back to Yan 'an" was officially performed in Hongjie, Yan 'an city in China. The play is a red historical experience drama created by the famous domestic directors Zhang Dong and Cong Mingling as the chief director, lighting designer Zhang Zuoqiang and sound designer Li Gang, together with the country's first-class creative team.

According to different performance plots, musical rhythms and performance forms, the stage constructed a performance with distinct theme, rich vision and a high degree of integration of art and technology through technical means such as light projection and wire. As the main factor of the stage, lighting infuses vivid vitality into the stage. Golden Sea's lightings are adopted to create the best stage with all-round lighting coverage, which include GL8P, G7H NOVA, G7B NOVA, GLW3740, PT330W, ELV-G1M-RGBW and WILDSUN \$25 of GOLDEN SEA's stage light brands TERBLY and AYRTON respectively.