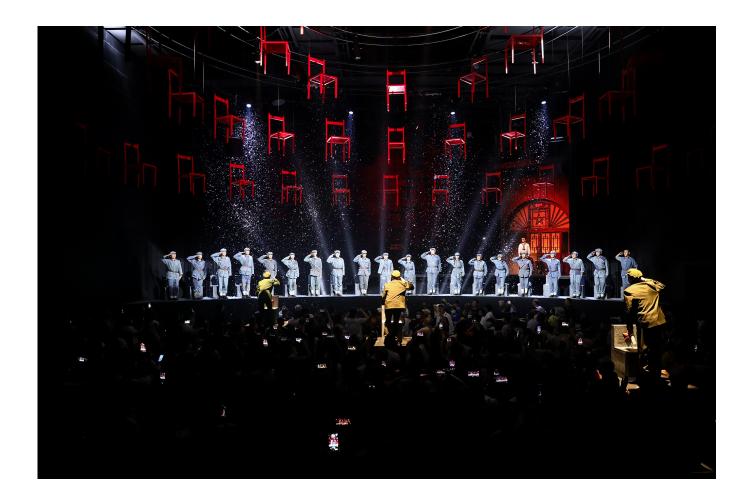

## Golden Sea Lit Up Red-themed Drama "Back to Yan' an"

On June 12, 2021, the large-scale red-themed drama "Back to Yan 'an" was officially performed in Hongjie, Yan 'an city in China. The play is a red historical experience drama created by the famous domestic directors Zhang Dong and Cong Mingling as the chief director, lighting designer Zhang Zuoqiang and sound designer Li Gang, together with the country's first-class creative team.

According to different performance plots, musical rhythms and performance forms, the stage constructed a performance with distinct theme, rich vision and a high degree of integration of art and technology through technical means such as light projection and wire. As the main factor of the stage, lighting infuses vivid vitality into the stage. Golden Sea's lightings are adopted to create the best stage with all-round lighting coverage, which include GL8P, G7H NOVA, G7B NOVA, GLW3740, PT330W, ELV-G1M-RGBW and WILDSUN \$25 of GOLDEN SEA's stage light brands TERBLY and AYRTON respectively.