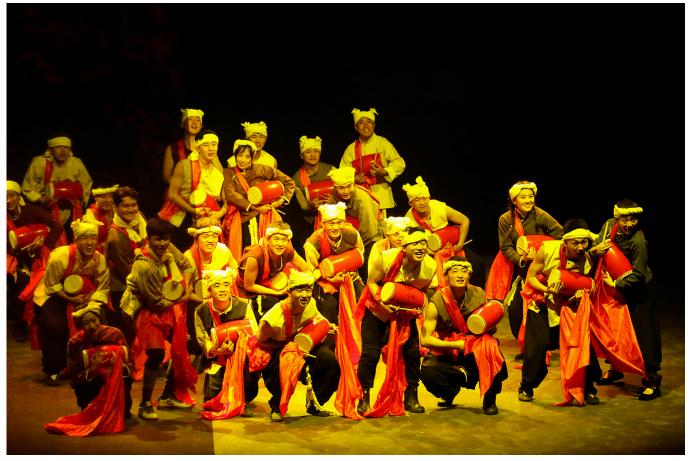

## Golden Sea Lit Up Red-themed Drama "Back to Yan' an"

On June 12, 2021, the large-scale red-themed drama "Back to Yan 'an" was officially performed in Hongjie, Yan 'an city in China. The play is a red historical experience drama created by the famous domestic directors Zhang Dong and Cong Mingling as the chief director, lighting designer Zhang Zuoqiang and sound designer Li Gang, together with the country's first-class creative team.

According to different performance plots, musical rhythms and performance forms, the stage constructed a performance with distinct theme, rich vision and a high degree of integration of art and technology through technical means such as light projection and wire. As the main factor of the stage, lighting infuses vivid vitality into the stage. Golden Sea's lightings are adopted to create the best stage with all-round lighting coverage, which include GL8P, G7H NOVA, G7B NOVA, GLW3740, PT330W, ELV-G1M-RGBW and WILDSUN \$25 of GOLDEN SEA's stage light brands TERBLY and AYRTON respectively.