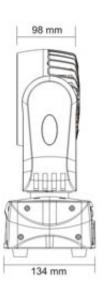

lay, with rechargeable battery locked automatically after 15 seconds from the last button press to prevent incorrect operation, long press menu button for 3 seconds to activate keys again Humanized reset detection set: long press menu and enter button to lock pan/tilt reset, can support fixtures do the reset detection in flight case

## **SOFTWARE**

7 pre-built programs can be selected the speed of internal programs are adjustable Remote DMX addressing, lamp on/off, reset, sound control switch by controller Software upgrade: through DMX cable conveniently, quickly upgrade software

**OTHER SPEC** Advanced RDM function

POWER AC100-240V, 50/60HZ

DIMENSIONS AND WEIGHT Packing dimension: 43.5x33x26cm

Net Weight: 5 kgs Gross Weight: 7.5 kgs



# Colours/ Gobos

:

•

:

# **Dimensions**





# **Photometrics**

TEL: +86 2039966388/39966399 FAX: +86 20 39966388/39966399 Email:: sales@terbly.com Website: www.terbly.com



Errors and omissions are possible. All specifications are subject for change without prior notice.