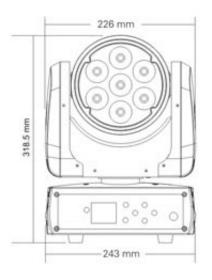

splay, with rechargeable battery locked automatically after 15 seconds from the last button press to prevent incorrect operation, long press menu button for 3 seconds to activate keys again Humanized reset detection set: long press menu and enter button to lock pan/tilt reset, can support fixtures do the reset detection in flight case

## **SOFTWARE**

7 pre-built programs can be selected the speed of internal programs are adjustable Remote DMX addressing, lamp on/off, reset, sound control switch by controller Software upgrade: through DMX cable conveniently, quickly upgrade software

**OTHER SPEC** Advanced RDM function

POWER AC100-240V, 50/60HZ

DIMENSIONS AND WEIGHT Packing dimension: 43.5x33x26cm

Net Weight: 5 kgs Gross Weight: 7.5 kgs



# Colours/ Gobos

:

•

:

# **Dimensions**





# **Photometrics**

TEL: +86 2039966388/39966399 FAX: +86 20 39966388/39966399 Email:: sales@terbly.com Website: www.terbly.com



Errors and omissions are possible. All specifications are subject for change without prior notice.