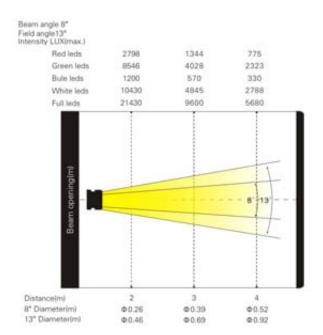

# **Photometrics**

TEL: +86 2039966388/39966399 FAX: +86 20 39966388/39966399 Email:: sales@terbly.com Website: www.terbly.com

Errors and omissions are possible. All specifications are subject for change without prior notice.

#### **FEATURES**

3 Control channel modes: 17/15/21 channels

3 operational modes: DMX-512, Master/Slave & Sound Active

Beam angle: 8 °, field angle: 13 °

Strobe effect with 1-25 flashes per second and pulse effect