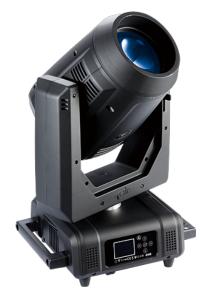

## G9B BEAM

**Product parameters** 

OPTICS Source: Philips Platinum 14R, 280W CT: 8000K Lamp life expectancy: 2,000H

MOVEMENT Pan movement: 540 ° /630 ° optional (16 bit) Tilt movement: 270 ° (16 bit) Advanced motion system: auto repositioning, fast, quiet and smooth