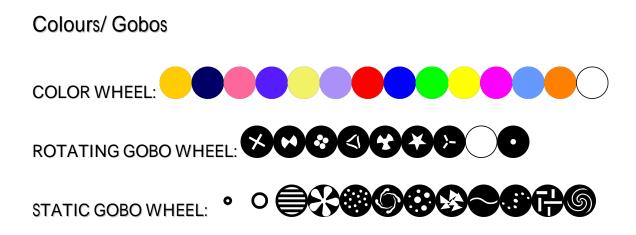

COLORS 1 Color wheel: 13 dichroic filters + open

## GOBOS

- 1 Rotating gobo wheel:
- 8 interchangeable + open
- 1 Static gobo wheel: 10 + open

FEATURES Rotating prism:5 facet prism, 32 facet prism, two prisms can be morphed Focus Shutter: mechanical, variable from 1-25Hz or random Dimmer: 0%-100% linear dimming Frost: 0-100% Beam angle: 2 ° DISPLAY Battery operated for fast addressing 15 second standby auto lock Pan/ Tilt disengage (hold MENU and ENTER button)