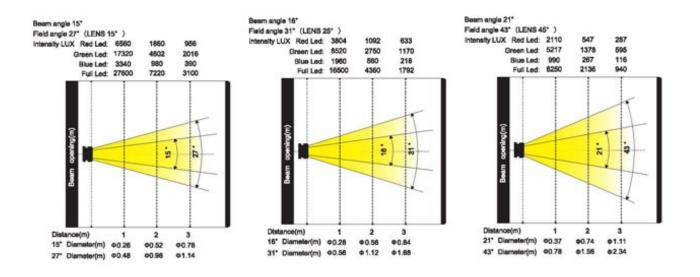

## LPAR36x3

**Product parameters** 

36x3W LEDs:10 x red, 10 x green, 16 x blue Extremely Long Life: 100,000H and low power consumption 3 DMX channel modes: 3/4/6 channels 3 operational modes: DMX-512, Master/Slave & Sound Active Strobe effect with 1-25 flashes per second and pulse effect General dimming and blackout for all LEDs Excellent color mixing and rainbow effect 4 digit LED display Preset program: 7 built in programs can be called up via DMX controller Attached an easily mounted metal holder enable to fit of optional diffractive diffusing film to get different beam angles and effects Beam angle: 15 °, field angle: 27 ° (Standard)

Beam angle: 16 °, field angle: 31 ° (Optional) Beam angle: 21 °, field angle: 43 ° (Optional)

Power: AC100-240V,50/60HZ Packing Dimension: 33x34x51cm Net Weight: 7kgs Gross Weight: 10kgs

## **Photometrics**

Errors and omissions are possible. All specifications are subject for change without prior notice.