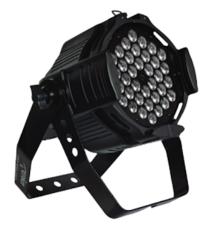

## LPAR36x3

**Product parameters** 

36x3W LEDs:10 x red, 10 x green, 16 x blue Extremely Long Life: 100,000H and low power consumption 3 DMX channel modes: 3/4/6 channels 3 operational modes: DMX-512, Master/Slave & Sound Active Strobe effect with 1-25 flashes per second and pulse effect General dimming and blackout for all LEDs Excellent color mixing and rainbow effect 4 digit LED display Preset program: 7 built in programs can be called up via DMX controller Attached an easily mounted metal holder enable to fit of optional diffractive diffusing film to get different beam angles and effects Beam angle: 15 °, field angle: 27 ° (Standard)

Beam angle: 16 °, field angle: 31 ° (Optional) Beam angle: 21 °, field angle: 43 ° (Optional)

Power: AC100-240V,50/60HZ Packing Dimension: 33x34x51cm Net Weight: 7kgs Gross Weight: 10kgs