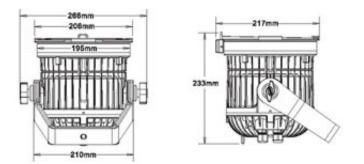

Software upgrade: through DMX cable conveniently, quickly upgrade software

Power: AC100-240V,50/60HZ Packing Dimension: 31x26x35cm Net Weight: 6kgs Gross Weight: 7.5kgs

Colours/ Gobos

- •
- :
- :

Dimensions