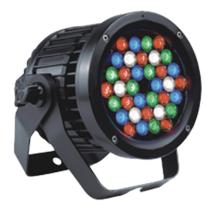

## OVAL36FC II

**Product parameters** 

36 x 3W LEDs: 12 x red, 9 x green, 9 x blue, 6 x white Extremely Long Life: 100,000 hr and low power consumption 4 DMX channel modes: 4/5/7/9 channels 3 operational modes: DMX-512, Master/Slave & Sound Active Strobe effect with 1-25 flashes per second and pulse effect General dimming and blackout for all LEDs Protection rating: IP65, aluminium die-case Excellent color mixing and rainbow effect Color temperature adjustable from 2700K-7200K 4 digit LED display Preset program: 7 built in programs can be called up via DMX controller Beam angle: 13 °, field angle: 25 °