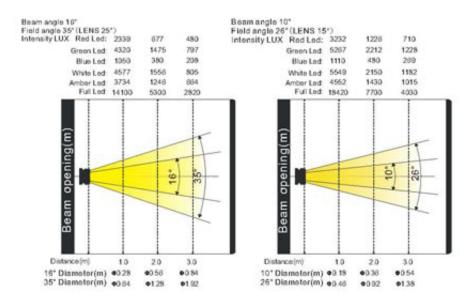

LB70V

**Product parameters** 

70 x 3W LEDs: RGBWA each 14pcs Extremely Long Life: 100,000H and low power consumption 5 DMX channel modes: 4/5/8/11/35 channels 3 operational modes: DMX-512, Master/Slave & Sound Active Strobe effect with 1-25 flashes per second and pulse effect Auto adjust LED's hue, saturation, intensity, color temperature to get more true and vivid color Excellent color mixing and rainbow effect Color temperature adjustable from 2700K-7200K Friendly blue LCD display 8 pre-built programs can be selected Beam angle: 16 °, field angle: 35 ° (Standard)

Beam angle: 10 °, field angle: 26 ° (Optional)

Optional remote controller for simple control of color selection, shutter and dimmer

Fan automatically control function: according to the airframe temperature the fan will automatically adjust its speed, in order to achieve reasonable cooling to protect LEDs

## **Photometrics**

Errors and omissions are possible. All specifications are subject for change without prior notice.