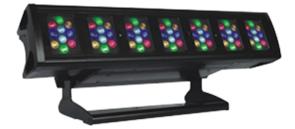

LB70V

**Product parameters** 

70 x 3W LEDs: RGBWA each 14pcs Extremely Long Life: 100,000H and low power consumption 5 DMX channel modes: 4/5/8/11/35 channels 3 operational modes: DMX-512, Master/Slave & Sound Active Strobe effect with 1-25 flashes per second and pulse effect Auto adjust LED's hue, saturation, intensity, color temperature to get more true and vivid color Excellent color mixing and rainbow effect Color temperature adjustable from 2700K-7200K Friendly blue LCD display 8 pre-built programs can be selected Beam angle: 16 °, field angle: 35 ° (Standard)

Beam angle: 10 °, field angle: 26 ° (Optional)

Optional remote controller for simple control of color selection, shutter and dimmer

Fan automatically control function: according to the airframe temperature the fan will automatically adjust its speed, in order to achieve reasonable cooling to protect LEDs

Software upgrade: through DMX cable conveniently, quickly upgrade software

Power: AC100-240V,50/60HZ Packing Dimension: 64x24x30cm Net Weight: 7kgs Gross Weight: 9kgs