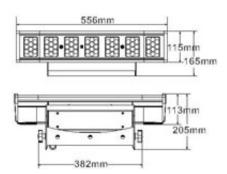

saturation, intensity, color temperature to get more true and vivid color Excellent color mixing and rainbow effect Color temperature adjustable from 2700K-7200K Friendly blue LCD display 8 pre-built programs can be selected Beam angle: 16 °, field angle: 35 ° (Standard)



Beam angle: 10 °, field angle: 26 ° (Optional)

Optional remote controller for simple control of color selection, shutter and dimmer

Fan automatically control function: according to the airframe temperature the fan will automatically adjust its speed, in order to achieve reasonable cooling to protect LEDs

Software upgrade: through DMX cable conveniently, quickly upgrade software

Power: AC100-240V,50/60HZ Packing Dimension: 64x24x30cm Net Weight: 7kgs Gross Weight: 9kgs

## Colours/ Gobos

- :
- :
- .

Dimensions





## **Photometrics**



Errors and omissions are possible. All specifications are subject for change without prior notice.