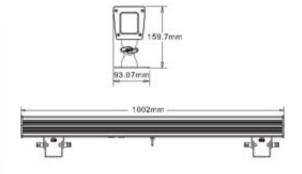

PB75



**Product parameters** 

75 x 1W LED: RGBWA five colors Extremely Long Life: 50,000H and low power consumption 5 DMX channel modes: 5/6/8/25/28 channels 3 operational modes: DMX-512, Master/Slave & Sound Active Strobe effect with 1-25 flashes per second and pulse effect General dimming and blackout for all five colors Excellent color mixing and rainbow effect Color temperature adjustable from 3200K-6500K 4 digit LED display Preset program: 8 built in programs can be called up via DMX controller Beam angl: 35 ° Optional remote control



Software upgrade: through DMX cable conveniently, quickly upgrade software.

Power: AC100 -240V 50/60HZ Packing Dimension:108x15.5x24cm Net Weight: 6 kgs Gross Weight: 8 kgs

## Colours/ Gobos

- :
- :
- :
- .

## Dimensions





## **Photometrics**



Errors and omissions are possible. All specifications are subject for change without prior notice.