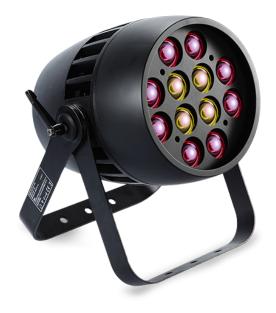

## OPTICS

12 x15W highpower LEDs: 4 in 1 LED make extremely even and smooth color mixing effect Extremely long life: 50000H and lower consumption High-efficiency PMMA secondary optics

COLOR Dynamic Colour Macro Effect with variable speed Color temperature linear adjust from 2700K to 8000K Preset color temperature with: 2700K, 3200K, 4300K, 5600K, 6500K, 8000K

FEATURES

3 Control channel modes: 29/16/38 channels 3 Operational modes: DMX-512, Master/Slave and Stand alone mode Ring control: can make extremely chasing effect Shutter: Variable from 1-25 flashes Dimming: 0-100% linear dimming Zoom :5 ° - 50 ° linear zoom

DISPLAY Friendly touch full color LCD display

SOFTWARE RDM compatible

POWER Maximum power: 200W AC100-240V,50/60HZ

DIMENSIONS AND WEIGHT Product dimension: 44x44x35.5cm Net weight:8kgs Gross weight:10kgs