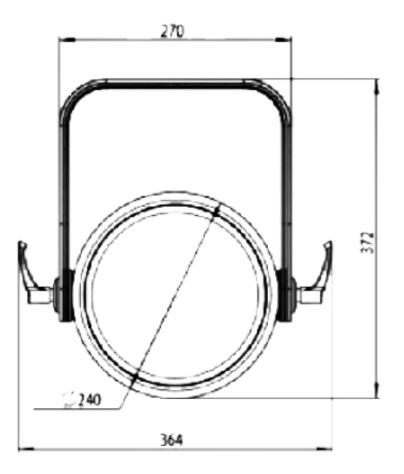

## Dimensions

DISPLAY Friendly touch full color LCD display

SOFTWARE RDM compatible

POWER Maximum power: 200W AC100-240V,50/60HZ

DIMENSIONS AND WEIGHT Product dimension: 44x44x35.5cm Net weight:8kgs Gross weight:10kgs