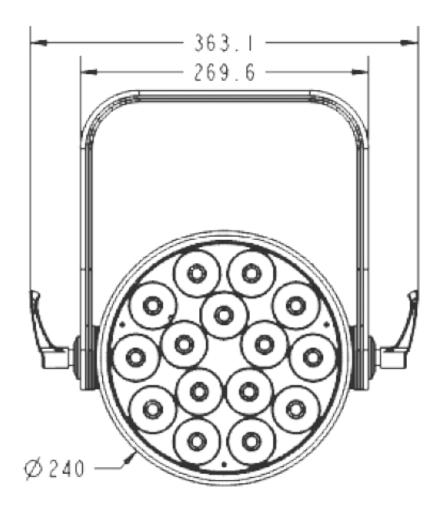

LOR**

Dynamic Colour Macro Effect with variable speed Color Tempareture linear adjust from 2700K to 8000K, preset with: 2700K, 3200K, 4300K, 5600K, 6500K, 8000K.



Beam angle: 11  $^{\circ}$  , Field angle:18  $^{\circ}$ DMX channels: 13/25/34 channels

3 operational modes: DMX-512, Master/Slave and Stand alone mode

Shutter: Variable from 1-25 flashes

Dimming: Electronic dimmer, 0-100% full range dimming

Ring control

#### **DISPLAY**

Friendly touch full color LCD display

#### **SOFTWARE**

7 pre-built programs can be selected Software upgrade through DMX cable, conveniently quickly upgrade the software.

Advanced RDM function Maximum power: 200W

#### **POWER**

AC110-240V, 50/60Hz

Packing dimension: 43x43x33.5cm

Net Weight: 8kgs Gross Weight: 10kgs



;

:

:

# **Dimensions**





# **Photometrics**



Errors and omissions are possible. All specifications are subject for change without prior notice.

4/4