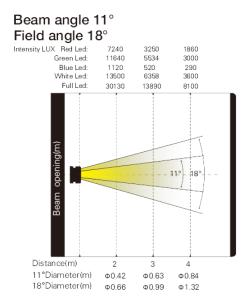

#### **COLOR**

Dynamic Colour Macro Effect with variable speed Color Tempareture linear adjust from 2700K to 8000K, preset with: 2700K, 3200K, 4300K, 5600K, 6500K, 8000K.

Beam angle: 11  $^{\circ}$  , Field angle:18  $^{\circ}$ DMX channels: 13/25/34 channels

# **Photometrics**

Errors and omissions are possible. All specifications are subject for change without prior notice.

4/4