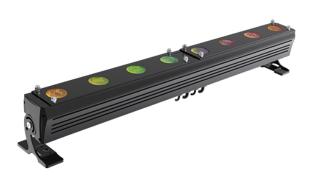

#### LED STRIP PB8D-RGBW

#### **OPTICS**

8 x 10W high power LEDs

RGBW 4 in 1 LED make extremely even and smooth color mixing effect

Extremely Long Life: 50,000H and low power consumption

#### **COLORS**

Excellent color mixing and rainbow effect

Color temperature linear adjust from 2700K to 8000K, preset color temperature scenes with: 2700K,3200K,4300K, 5600K,6500K,8000K options