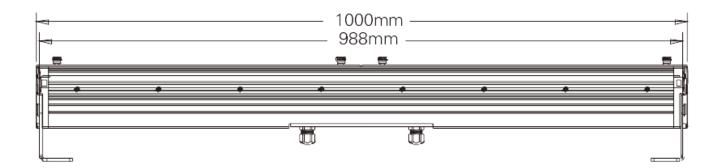

# **Dimensions**

## **DIMENSIONS AND WEIGHT**

Packing dimension: 112x23x22.5cm

Net Weight: 9.5kgs Gross Weight: 13kgs