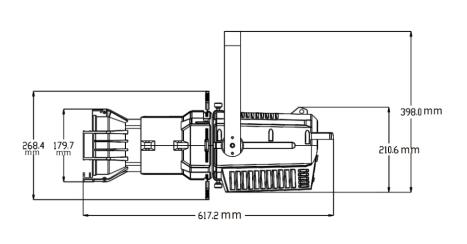

#### Software

Upgrade with DMX

5 Control channel modes: 5/6/8/13/19 CH

Control RDM protocol

Electric parameter AC100-240V, 50/60Hz

Power: 200W

Dimension and weight

Product dimension: 201.7x268.4x617.2mm (Fixture)
Packing dimension (carton): 575x395x355mm (Fixture)

#### **Dimensions**