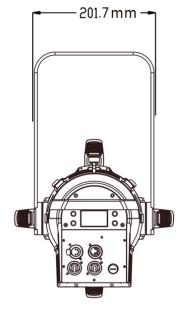

#### Software

Upgrade with DMX

5 Control channel modes: 5/6/8/13/19 CH

Control RDM protocol

Electric parameter AC100-240V, 50/60Hz

Power: 200W

Dimension and weight

Product dimension: 201.7x268.4x617.2mm (Fixture)
Packing dimension (carton): 575x395x355mm (Fixture)

#### **Dimensions**