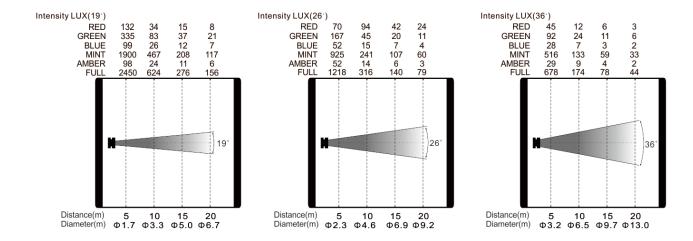

# **Product parameters**

Optical system

Source: R/G/B/A/M,5-in-1 LED Engine,180W

Fixture CT: 2700K-5600K linear

CRI: up to 95

Fixture Output: 6,200lm

Optical angle: 26 ° (5 ° /10 ° /14 ° /19 ° /36 ° /50 ° optional)

# **Photometrics**

Errors and omissions are possible. All specifications are subject for change without prior notice.