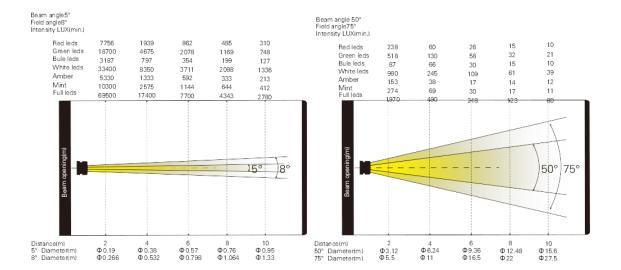

# **Photometrics**

Errors and omissions are possible. All specifications are subject for change without prior notice.

5/5

#### **FEATURES**

Zoom range: 5 ° - 50 ° (Beam Angle), 8 ° - 75 ° (Field Angle)

Strobe: electronic, variable from 1-25Hz or pulse

Dimming: 0%-100% linear dimming

Ring control

GAMMA: 2.0, 2.2, 2.4, 2.6, 2.8, different blackout speed to fit different camera