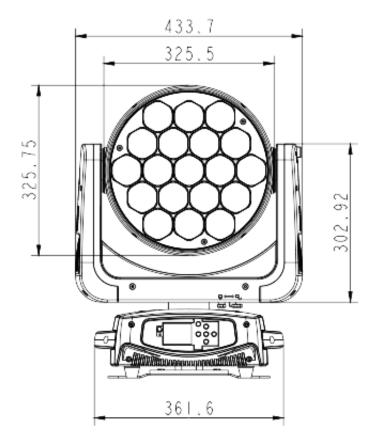

# **Dimensions**

## **DIMENSION AND WEIGHT**

Packing Dimension: 67x54x42.5cm

Net Weight: 21kg