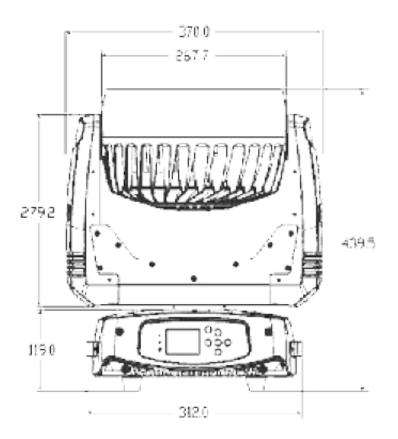

z or pulse

Dimmer: 0%-100% linear dimming

Ring control

#### **DISPLAY**

Battery operated for fast addressing 15 second standby auto lock Pan/ Tilt disengage (hold MENU and ENTER button)

#### **SOFTWARE**

Upgrades: fast and convenient with uploader over DMX Remote reset DMX address, fixture reset, sound control by DMX Run time of LED engine and fixture

3 Control channel modes: 33/21/43 channels

3 Operational modes: DMX-512, Master/Slave & Sound Active

#### **OTHER SPEC**

Optional pixel control. Model name: OK190Z-R Input signal isolation Optional installed wireless receiver RDM compatible

#### **POWER**

AC100-240V, 50/60HZ

## **DIMENSIONS AND WEIGHT**

Packing dimension: 58.5X44.5X34.5cm

Net weight:15kgs Gross weight:19.5kgs



## Colours/ Gobos

;

:

;

## **Dimensions**





# **Photometrics**





Errors and omissions are possible. All specifications are subject for change without prior notice.