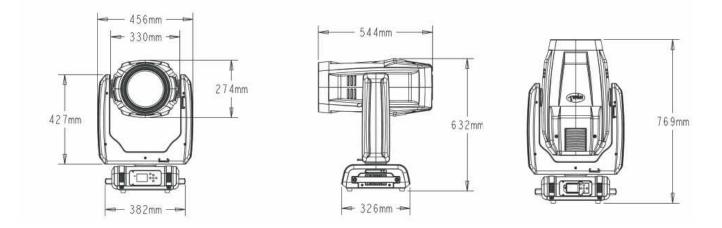

Colours/ Gobos

- :
- :
- .
- :

Dimensions

 Guangzhou Haoyang Electronic Co, Ltd.

 Address: No. 109, Halyong Road, Shiqi Town, Panyu District, Guangzhou.

 TEL: +86 2039966388/39966399

 FAX: +86 20 39966388/39966399