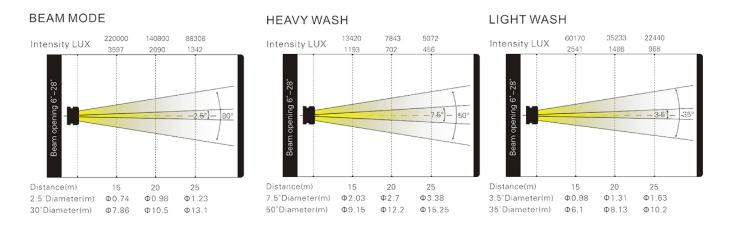

## GOBOS

1 Rotating gobo wheel:

- 8 interchangeable+open
- 1 Static gobo wheel: 12indexable+ open

FEATURES Rotating prisms: 5 facet circular prism and beam shaper Focus Iris Shutter: mechanical, variable from 1-25Hzor random Dimming: 0-100% linear dimming Frost: 0% - 100%, light frost, heavy frost, light and heavy frost can be morphed Motorized zoom range: beam mode: 2.5 ° -30 ° light wash mode 3.5 ° -35 ° heavy wash mode: 7.5 ° -50 °

## **Photometrics**

Errors and omissions are possible. All specifications are subject for change without prior notice.