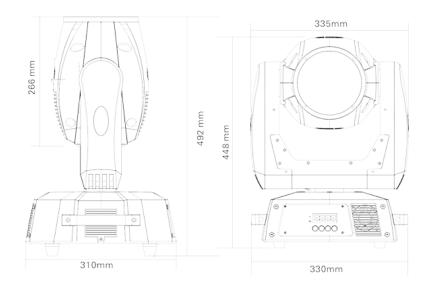

ck pan/tilt reset, can support fixtures do the reset detection in flight case

#### **SOFTWARE**

8 pre-built programs can be selected

Software upgrade: through DMX cable conveniently, quickly upgrade software Remote DMX addressing, lamp of/off, reset, sound control switch by controller

#### **OTHER SPEC**

Signal isolation protection function: guarantee signal transmission is very stable and without interference

High temperature automatic protection function: lamp off automatically as fixture achieve high temperature until it cool down to gurantee fixture safe usage. Optional built in wireless receiver

Advanced RDM function

#### **POWER**

AC100-240V, 50/60HZ



Packing dimension: 54.5 x 42.5 x 43 cm

Net Weight: 10kgs Gross Weight: 13kgs

### Colours/ Gobos



### **Dimensions**





# **Photometrics**

4/5



Errors and omissions are possible. All specifications are subject for change without prior notice.