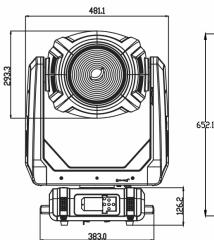

Control Input signal isolation Auto thermal protection circuit

Electric parameter AC100-240V, 50/60Hz Power: 1800W

Dimension and weight Product dimension: 48.1 x 32.6 x84.2 cm Packing dimension (carton): 59.5x46.5x96.5cm Net weight: 39.0Kgs Gross weight (carton): 45.0kgs

Colours/ Gobos COLOR WHEEL:

Dimensions