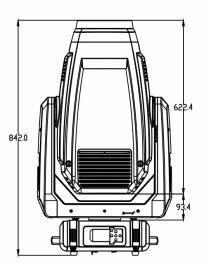

Control Input signal isolation Auto thermal protection circuit

Electric parameter AC100-240V, 50/60Hz Power: 1800W

Dimension and weight Product dimension: 48.1 x 32.6 x84.2 cm Packing dimension (carton): 59.5x46.5x96.5cm Net weight: 39.0Kgs Gross weight (carton): 45.0kgs

## **Photometrics**

Errors and omissions are possible. All specifications are subject for change without prior notice.