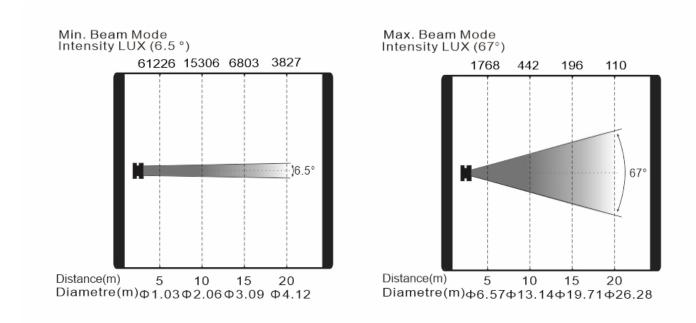

Color system CMY+CTO+RGB color mixing 1 Color wheels: 6 dichroic filters + open

Gobo system 2 Animation wheels

Effects Motorized focus Zoom range:  $6.5 \degree -67 \degree$ Auto focus Frost : light frost, heavy frost 4 individually positionable blades with  $\pm 45 \degree$  rotation of the complete framing system Iris Dimming: 0-100% linear dimming Strobe: electronic with various speed

## **Photometrics**

Errors and omissions are possible. All specifications are subject for change without prior notice.