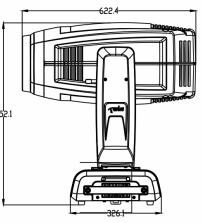

Control Input signal isolation Auto thermal protection circuit

Electric parameter AC100-240V, 50/60Hz Power: 1800W

Dimension and weight Product dimension: 48.1 x 32.6 x84.2 cm Packing dimension (carton): 59.5x46.5x96.5cm Net weight: 39.0Kgs Gross weight (carton): 45.0kgs

## **Photometrics**

Errors and omissions are possible. All specifications are subject for change without prior notice.