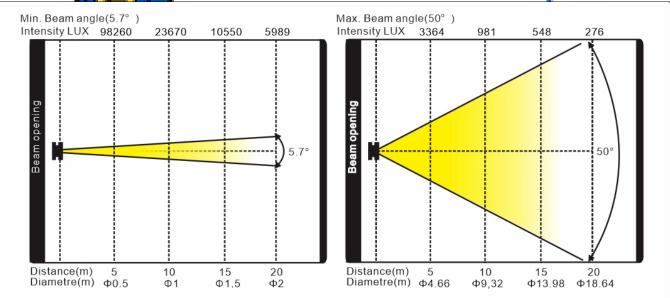

**Focus** 

Iris

Shutter: electronic, variable from 1-25Hz or random

Dimming: 0-100% linear dimming

Zoom: 5.7 ° - 50 ° linear

Optional High CRI Version:GL10PH

Animation wheel: special dynamic flame or water effect, etc

## **Photometrics**

Errors and omissions are possible. All specifications are subject for change without prior notice.

6/6