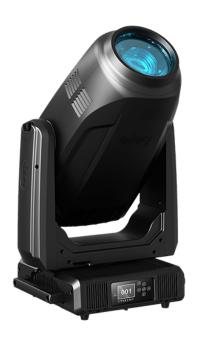

# GL10P SPOT (WITH FRAMING)

### **OTHER SPEC**

Optional installed wireless receiver

Optional ArtNET control

**RDM** compatible

**POWER** 

AC100-240V, 50/60HZ

**DIMENSIONS AND WEIGHT** 

Fixture dimensions:42.4x36.8x79.7cm