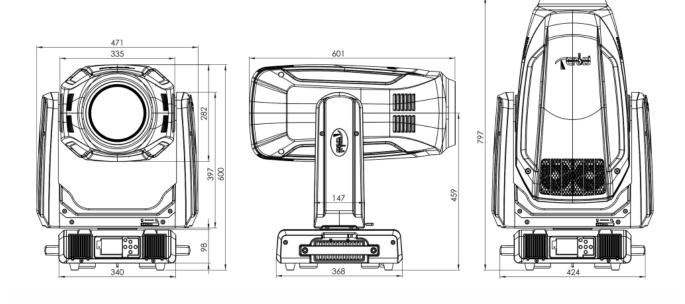

### **OTHER SPEC**

Optional installed wireless receiver

Optional ArtNET control

**RDM** compatible

**POWER** 

AC100-240V, 50/60HZ

**DIMENSIONS AND WEIGHT** 

Fixture dimensions:42.4x36.8x79.7cm

### **Dimensions**