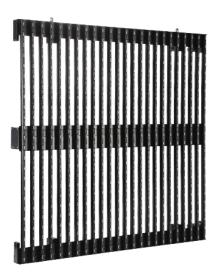

## **Product parameters**

Our Curtain Series LED Display is made of aluminum structure making it lightweight, rugged and strong. Rigging hardware, power, data distribution and signal processing are build into each panel for fast installation. Each panel is 900 x 900mm and weight less than 15kg.

Curtain Series LED Display are construct with one top, one bottom and main centre structure holding the LED strips together. This design allows for fast and easy installation and maintenance from the front and back.

**SPECIFICATIONS** 

Pixel Pitch:37.5mm

Pixel Density:712dot/m2
Panel Size:900x900x105mm

Panel Weigh: < 14kg

LED Type:DIP546 RGB

Brightness:3300CD/m2

Viewing Angle:H110 ° / V50 °

Scaning Rate:50/60 Hz Refresh Rate: 600 Hz Contrast Level:2000:1