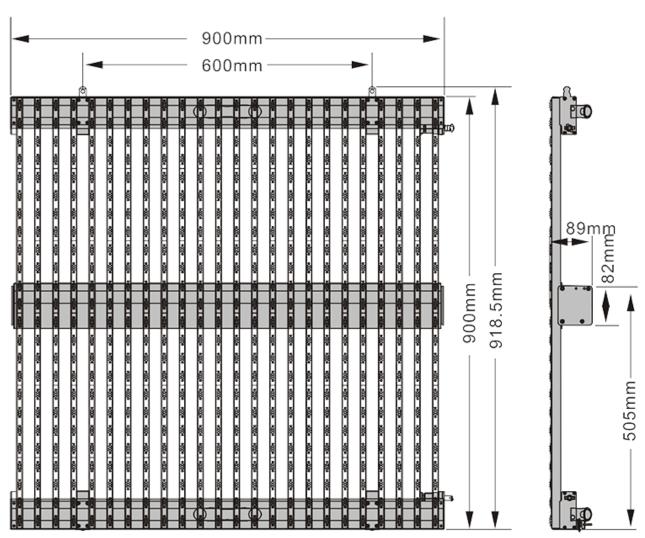

## **Dimensions**

Errors and omissions are possible. All specifications are subject for change without prior notice.

## **Product parameters**

Our Curtain Series LED Display is made of aluminum structure making it lightweight, rugged and strong. Rigging hardware, power, data distribution and signal processing are build into each panel for fast installation. Each panel is 900 x 900mm and weight less than 15kg.

**SPECIFICATIONS** 

Pixel Pitch:37.5mm

Pixel Density:712dot/m2
Panel Size:900x900x105mm

Panel Weigh: < 14kg

LED Type:DIP546 RGB

Brightness:3300CD/m2

Viewing Angle:H110 ° / V50 °

Scaning Rate:50/60 Hz Refresh Rate: 600 Hz Contrast Level:2000:1