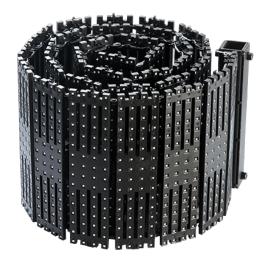

## FLEXI SCREEN GS-P15.625

**Product parameters** 

Our Flexible Series LED Display is made of high quality plastic couple with our patented magnetic locking mechanism making it the lightest weight in the world of LED displays. Each panel is  $250 \times 1000 \times 27$ mm and weight less than 9kg with 1024 pixels.

**SPECIFICATIONS** 

Pixel Pitch:15.625mm Pixel Density:4096dot/ m2 Panel Size:25x1000x27mm Panel Weigh:5kg LED Type:SMD(3535RGB3 in 1)

Brightness:3000CD/m2 Viewing Angle:H140 ° / V120 ° Scaning Rate:50/60Hz Refresh Rate: 300Hz Contrast Level:2000:1 Gray Scale:16 Bits Life Span:100000H IP Rating:IP65 Max Power:447W/m2 Ave Power:200W/m2 Operating Temperature:-20 ~ +50 Operating Humidity:5%-95%