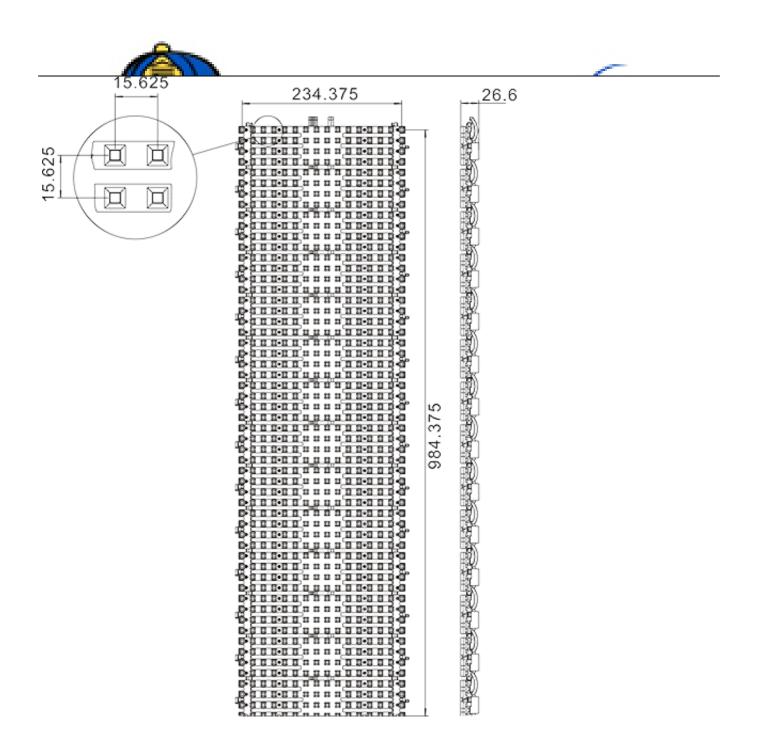

## Dimensions

Errors and omissions are possible. All specifications are subject for change without prior notice.

## FLEXI SCREEN GS-P15.625

**Product parameters** 

Our Flexible Series LED Display is made of high quality plastic couple with our patented magnetic locking mechanism making it the lightest weight in the world of LED displays. Each panel is  $250 \times 1000 \times 27$ mm and weight less than 9kg with 1024 pixels.

**SPECIFICATIONS** 

Pixel Pitch:15.625mm Pixel Density:4096dot/ m2 Panel Size:25x1000x27mm Panel Weigh:5kg LED Type:SMD(3535RGB3 in 1)

Brightness:3000CD/m2 Viewing Angle:H140 ° / V120 ° Scaning Rate:50/60Hz Refresh Rate: 300Hz Contrast Level:2000:1 Gray Scale:16 Bits Life Span:100000H IP Rating:IP65 Max Power:447W/m2 Ave Power:200W/m2 Operating Temperature:-20 ~ +50 Operating Humidity:5%-95%