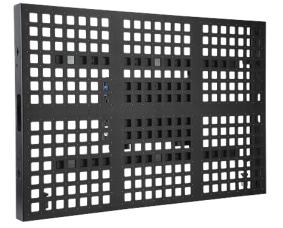

## **CREATIVE CURTAIN SCREEN GS-P40**

**Product parameters** 

Our Curtain Series LED Display is with specially designed structure making it lightweight, fast installation, cost effective and moderate brightness. It is not only perfect for stages, bars, lobbies in hotels and restaurant, but also suitable for glass curtain of buildings. As for functions of P40, multimedia video as well as all kinds of light effect designed by professional designers is able to be performed charmingly. "Creative Curtain Series " uses of RGB 3 in 1 — Red,Green and Blue lights are evenly distributed. This design allows fast and easy installation and maintenance from the front and back.

## **SPECIFICATIONS**

Pixel Pitch:40mm

Pixel Density:625dot/m2 Panel Size:960x640x60mm Panel Weigh: < 18.5kg LED Type:SMD(3528RGB 3 in 1) Brightness:800CD/m2 Viewing Angle:H140 ° /V110 ° Scaning Rate:50/60 Hz 600 Hz Refresh Rate: Contrast Level:2000:1 Gray Scale:14 Bits Life Span:100000H IP Rating: IP20 Max Power:180W/m2 Ave Power:130W/m2 Operating Temperature:-10 ~+45 Operating Humidity:5%-95%