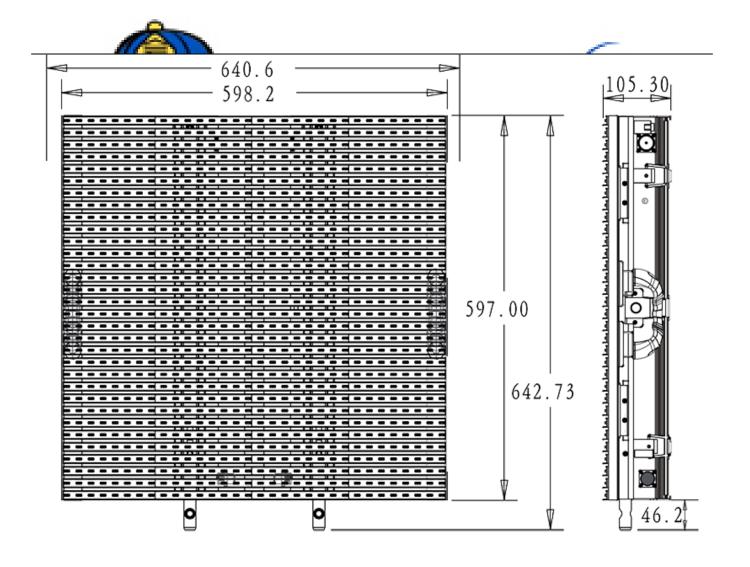

#### **Dimensions**

Errors and omissions are possible. All specifications are subject for change without prior notice.

### **SPECIFICATIONS**

Pixel Pitch: 18.75mm

Pixel Density:2844dot/m2

Panel Size:600x600x105mm

Panel Weigh: < 10kg LED Type:SMD 5050 Brightness:5000CD/m2

Viewing Angle:H120 ° / V120 °

Scaning Rate:50/60 Hz Refresh Rate: 2000 Hz