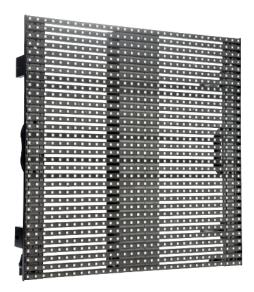

## **Product parameters**

Our Curtain Series LED Display is made of aluminum structure making it lightweight, rugged and strong. Rigging hardware, power, data distribution and signal processing are built into each panel for fast installation. Each panel is 600 x 600mm and weight less than 10kg.

Curtain Series LED Display are construct with one top, one bottom and main centre structure holding the LED strips together. This design allows for fast and easy installation and maintenance from the front and back.

### **SPECIFICATIONS**

Pixel Pitch: 18.75mm

Pixel Density:2844dot/m2

Panel Size:600x600x105mm

Panel Weigh: < 10kg LED Type:SMD 5050 Brightness:5000CD/m2

Viewing Angle:H120 ° / V120 °

Scaning Rate:50/60 Hz Refresh Rate: 2000 Hz