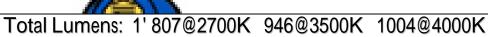

it is the perfect option for any cove, millwork, and signage application.

Color Temperature: 2700K, 3000K, 3500K, 4000K

Beam Angle: 120 °

Max Fixture Runs: 40 ' @120VAC/80'@240VAC+

Power Consumption: 20W(1')/80W(4')

4' 3288@2700K 3784@3500K

4016@4000K

Efficacy (Im/W): 35@2700K, 41@3500K, 44@4000K

CRI: >80

Finish: Anodized Brushed Aluminum (Black or White - Special Order Only)

Housing: Aluminum; Clear Polycarbonate Lens