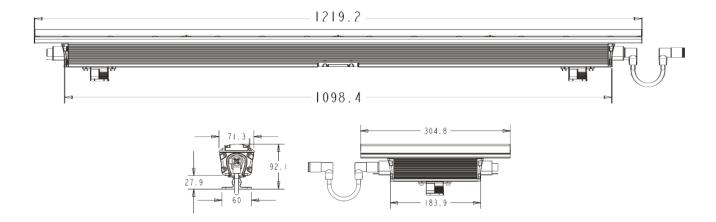

Operating Temperature: -20 ° C to 45 ° C Operating Voltage: 95-135V / 200-300V

Dimming: TRIAC + ELV

Fixture Connectors:Integral, 3 Pin Male & Female Connector

Rating: IP 65

Weight: 1' 1.4kg 4' 5.4kg

Dimensions: 74.1mmx91.5mmx305mm/1219.2mm

## Colours/ Gobos

•

•

**Dimensions** 

Errors and omissions are possible. All specifications are subject for change without prior notice.