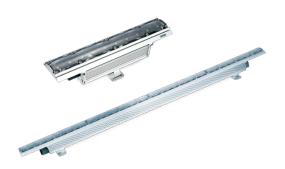

## **Product parameters**

ELV-C outdoor Cove series is a high power, white LED, outdoor linear cove fixture.

Available in 1' and 4' sections, it offers smooth linear dimming with ELV modules.

Featuring class-leading output, robust housing, LSF filter options, and a glare shield.

it is the perfect option for any cove, millwork, and signage application.

Color Temperature: 2700K, 3000K, 3500K, 4000K

Beam Angle: 120 °

Max Fixture Runs: 40 ' @120VAC/80'@240VAC+

Power Consumption: 20W(1')/80W(4')

4' 3288@2700K 3784@3500K

4016@4000K

Efficacy (Im/W): 35@2700K, 41@3500K, 44@4000K

CRI: >80

Finish: Anodized Brushed Aluminum (Black or White - Special Order Only)

Housing: Aluminum; Clear Polycarbonate Lens

Operating Temperature: -20 ° C to 45 ° C Operating Voltage: 95-135V / 200-300V

Dimming: TRIAC + ELV

Fixture Connectors:Integral, 3 Pin Male & Female Connector

Rating: IP 65

Weight: 1' 1.4kg 4' 5.4kg

Dimensions: 74.1mmx91.5mmx305mm/1219.2mm