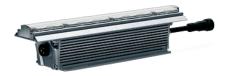

## **Product parameters**

The DynaGraze Exterior HO DMX is a high power, outdoor linear fixture. Available in1'and 4' sections, featuring a robust IP67 housing, a multi-voltage switching power supply, and a glare shield, it is the perfect option for any structure that calls for outdoor linear grazing.

Rating: IP 67 Weight: 1.8kg

Dimensions: 305mmx72.4mmx90mm