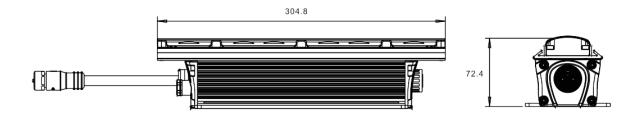

Rating: IP 67 Weight: 1.8kg

Dimensions: 305mmx72.4mmx90mm

## **Dimensions**

Errors and omissions are possible. All specifications are subject for change without prior notice.