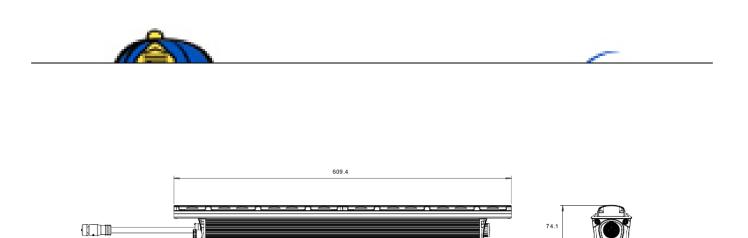

## Dimensions

Errors and omissions are possible. All specifications are subject for change without prior notice.

Finish: Anodized Brushed Aluminum (Black or White - Special Order Only) Housing: Aluminum; Clear Polycarbonate Lens Operating Temperature: -20 ° C to 45 ° C Operating Voltage: 100-240V Dimming: DMX 512 Fixture Connectors:Integral, 8 Pin Male & Female Connector Rating: IP 67 Weight: 3.3kg Dimensions: 609.4mmx74.1mmx90mm