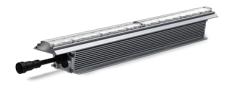

## **Product parameters**

The DynaGraze Exterior HO DMX is a high power, outdoor linear fixture. Available in1'and 4' sections, featuring a robust IP67 housing, a multi-voltage switching power supply, and a glare shield, it is the perfect option for any structure that calls for outdoor linear grazing.

Finish: Anodized Brushed Aluminum (Black or White - Special Order Only) Housing: Aluminum; Clear Polycarbonate Lens Operating Temperature: -20 ° C to 45 ° C Operating Voltage: 100-240V Dimming: DMX 512 Fixture Connectors:Integral, 8 Pin Male & Female Connector Rating: IP 67 Weight: 3.3kg Dimensions: 609.4mmx74.1mmx90mm