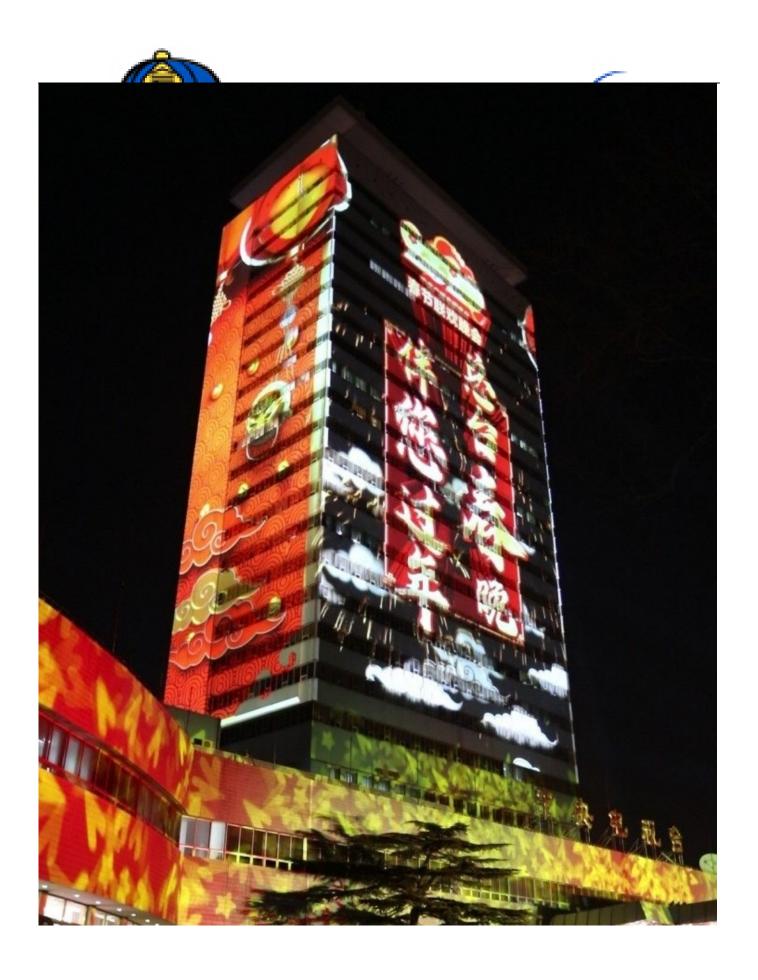

CCTV Spring Festival Gala with Golden Sea 's Light Accompanied You to Celebrate the Festival

The CCTV Spring Festival Gala has accompanied us through more than 30 years. Regardless of whether the taste of the year has faded, to have the essential ritual sense of the Spring Festival is to watch the Spring Festival Gala! At the coming of the Chinese New Year Festival in the year 2020, China Central Radio and Television has continued to create a visual and creative light show. which is divided into four chapters. The production combines media technology, national affairs hotspots, and traditional elements of the Chinese New Year. It also includes Golden Sea 's G21 HYBRID as lighting fixture to beam up the show. The light effectively enhances the Spring Festival festive atmosphere for outdoor lighting.