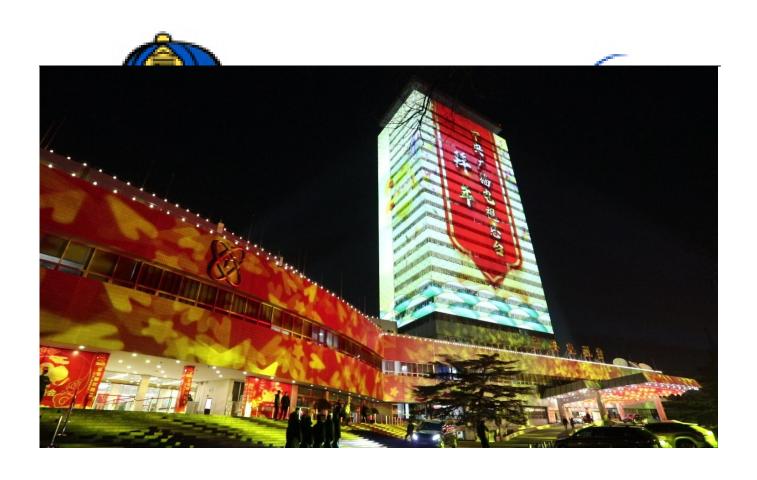

CCTV Spring Festival Gala with Golden Sea 's Light Accompanied You to Celebrate the Festival

The CCTV Spring Festival Gala has accompanied us through more than 30 years. Regardless of whether the taste of the year has faded, to have the essential ritual sense of the Spring Festival is to watch the Spring Festival Gala! At the coming of the Chinese New Year Festival in the year 2020, China Central Radio and Television has continued to create a visual and creative light show. which is divided into four chapters. The production combines media technology, national affairs hotspots, and traditional elements of the Chinese New Year. It also includes Golden Sea 's G21 HYBRID as lighting fixture to beam up the show. The light effectively enhances the Spring Festival festive atmosphere for outdoor lighting.