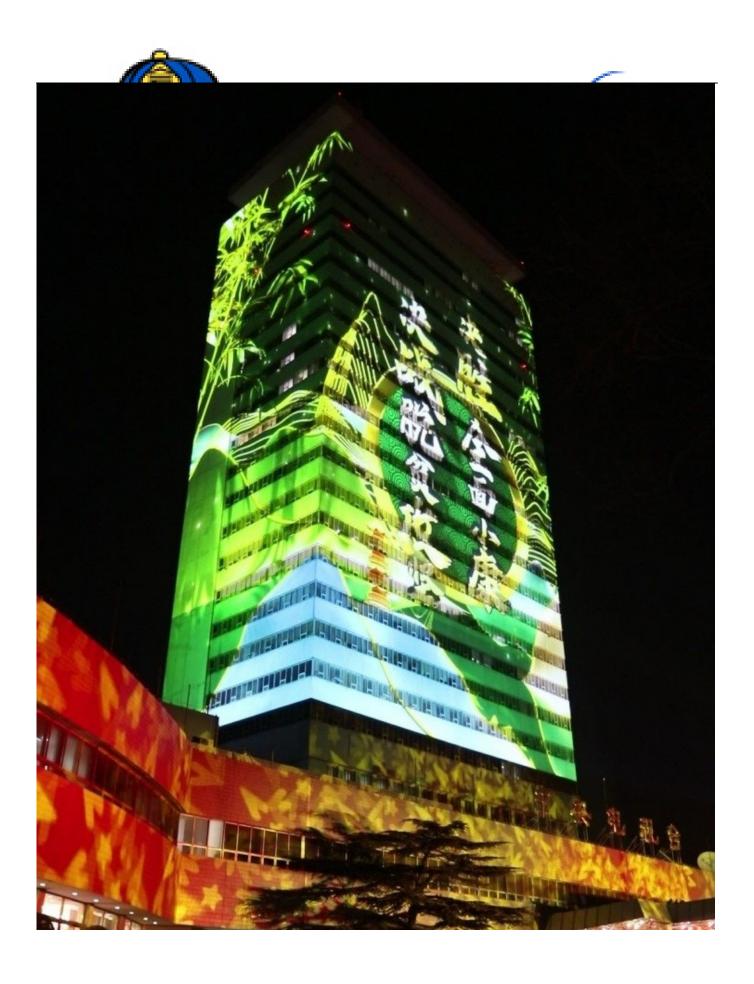

CCTV Spring Festival Gala with Golden Sea 's Light Accompanied You to Celebrate the Festival

The CCTV Spring Festival Gala has accompanied us through more than 30 years. Regardless of whether the taste of the year has faded, to have the essential ritual sense of the Spring Festival is to watch the Spring Festival Gala! At the coming of the Chinese New Year Festival in the year 2020, China Central Radio and Television has continued to create a visual and creative light show. which is divided into four chapters. The production combines media technology, national affairs hotspots, and traditional elements of the Chinese New Year. It also includes Golden Sea 's G21 HYBRID as lighting fixture to beam up the show. The light effectively enhances the Spring Festival festive atmosphere for outdoor lighting.