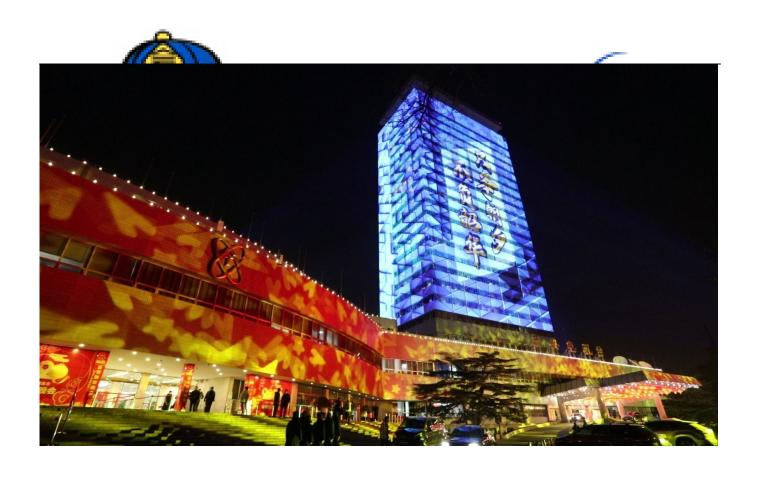

CCTV Spring Festival Gala with Golden Sea 's Light Accompanied You to Celebrate the Festival

The CCTV Spring Festival Gala has accompanied us through more than 30 years. Regardless of whether the taste of the year has faded, to have the essential ritual sense of the Spring Festival is to watch the Spring Festival Gala! At the coming of the Chinese New Year Festival in the year 2020, China Central Radio and Television has continued to create a visual and creative light show. which is divided into four chapters. The production combines media technology, national affairs hotspots, and traditional elements of the Chinese New Year. It also includes Golden Sea 's G21 HYBRID as lighting fixture to beam up the show. The light effectively enhances the Spring Festival festive atmosphere for outdoor lighting.