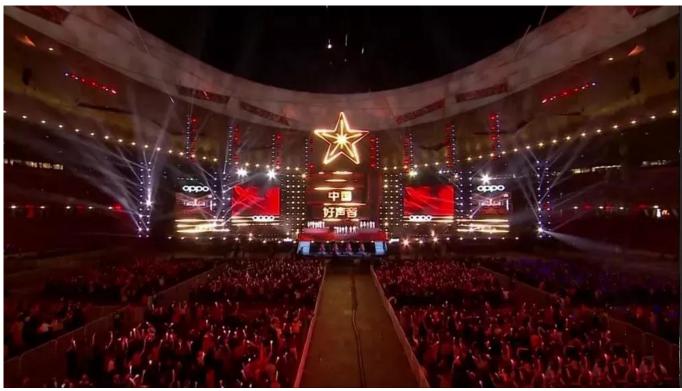

Sing! China Rocked Bird 's Nest with Golden Sea 's Light

On October 7, 2019, the final of the 8th season of Sing! China was held in the National Stadium (Bird's Nest). With the past 7 seasons' success, 8th season managed to bring something new to better present the show. In terms of lighting design, Sing! China , for the first time, worked with local lighting designer Mr Dong Jiang and his team in China. One of the highlights is the innovative use of lighting, which is to form a lighting wall with video input, thus the light as a whole becomes an integral part of visual effect on the stage. The lightings used on the show include Golden Sea 's G25 HYBRID, V3000P, G9B and GLW190Z.