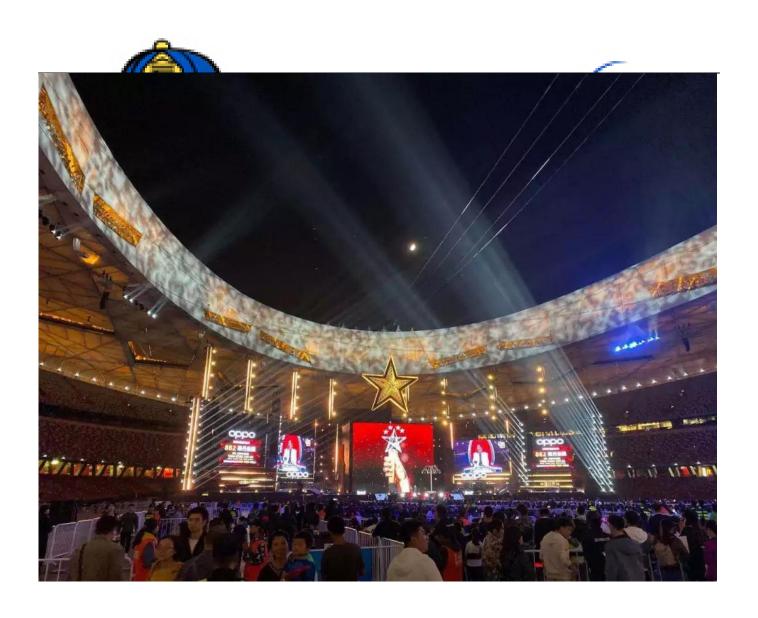

Sing! China Rocked Bird 's Nest with Golden Sea 's Light

On October 7, 2019, the final of the 8th season of Sing! China was held in the National Stadium (Bird's Nest). With the past 7 seasons' success, 8th season managed to bring something new to better present the show. In terms of lighting design, Sing! China , for the first time, worked with local lighting designer Mr Dong Jiang and his team in China. One of the highlights is the innovative use of lighting, which is to form a lighting wall with video input, thus the light as a whole becomes an integral part of visual effect on the stage. The lightings used on the show include Golden Sea 's G25 HYBRID, V3000P, G9B and GLW190Z.