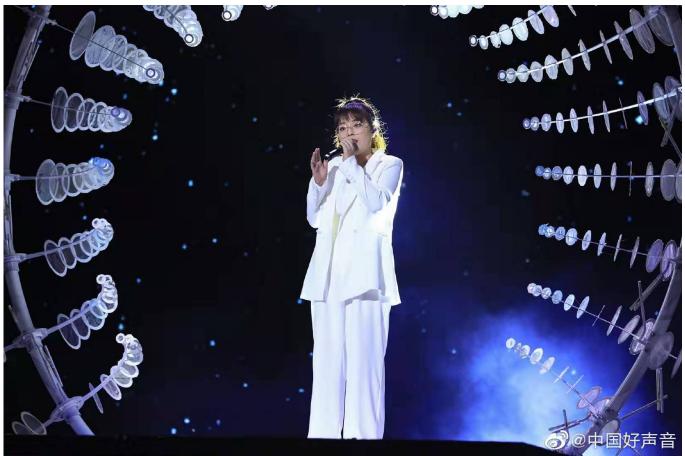

the final of the 8th season of Sing! China was held in the National Stadium (Bird's Nest). With the past 7 seasons' success, 8th season managed to bring something new to better present the show. In terms of lighting design, Sing! China , for the first time, worked with local lighting designer Mr Dong Jiang and his team in China. One of the highlights is the innovative use of lighting, which is to form a lighting wall with video input, thus the light as a whole becomes an integral part of visual effect on the stage. The lightings used on the show include Golden Sea 's G25 HYBRID, V3000P, G9B and GLW190Z.



**G25 HYBRID** 

1/9





## V3000P



G9B





## GLW190Z

( Photo source:Sing!China、 Zhejiang Satellite TV )

## products involved

- G25 HYBRIDV3000P
- <u>G9B</u>
- <u>GLW190Z</u>