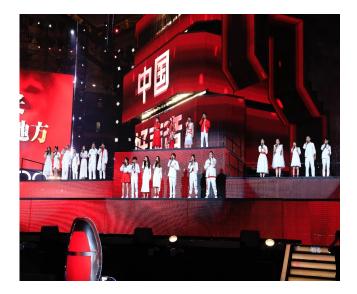

Sing! China Rocked Bird 's Nest with Golden Sea 's Light

On October 7, 2019, the final of the 8th season of Sing! China was held in the National Stadium (Bird's Nest). With the past 7 seasons' success, 8th season managed to bring something new to better present the show. In terms of lighting design, Sing! China , for the first time, worked with local lighting designer Mr Dong Jiang and his team in China. One of the highlights is the innovative use of lighting, which is to form a lighting wall with video input, thus the light as a whole becomes an integral part of visual effect on the stage. The lightings used on the show include Golden Sea 's G25 HYBRID, V3000P, G9B and GLW190Z.

## GLW190Z

( Photo source:Sing!China、 Zhejiang Satellite TV )