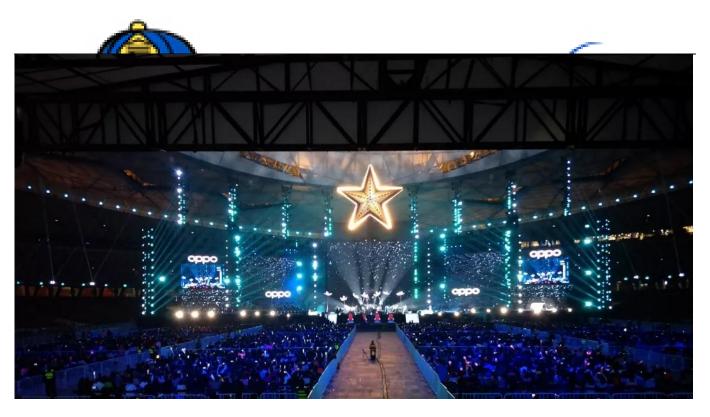

Sing! China Rocked Bird 's Nest with Golden Sea 's Light

On October 7, 2019, the final of the 8th season of Sing! China was held in the National Stadium (Bird's Nest). With the past 7 seasons' success, 8th season managed to bring something new to better present the show. In terms of lighting design, Sing! China , for the first time, worked with local lighting designer Mr Dong Jiang and his team in China. One of the highlights is the innovative use of lighting, which is to form a lighting wall with video input, thus the light as a whole becomes an integral part of visual effect on the stage. The lightings used on the show include Golden Sea 's G25 HYBRID, V3000P, G9B and GLW190Z.