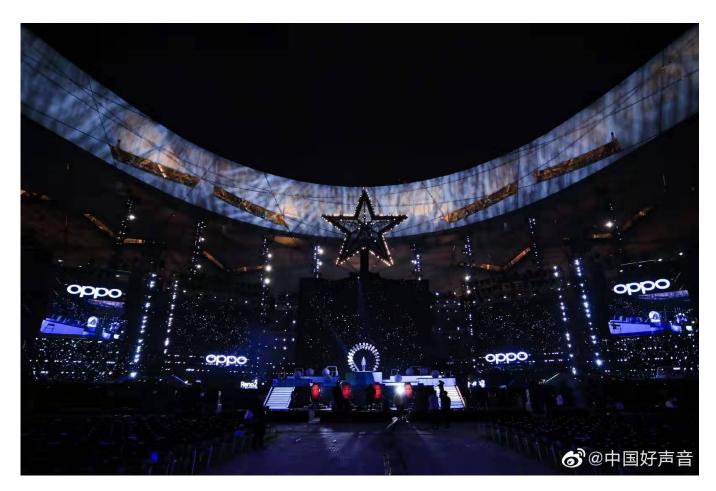

Sing! China Rocked Bird 's Nest with Golden Sea 's Light

On October 7, 2019, the final of the 8th season of Sing! China was held in the National Stadium (Bird's Nest). With the past 7 seasons' success, 8th season managed to bring something new to better present the show. In terms of lighting design, Sing! China , for the first time, worked with local lighting designer Mr Dong Jiang and his team in China. One of the highlights is the innovative use of lighting, which is to form a lighting wall with video input, thus the light as a whole becomes an integral part of visual effect on the stage. The lightings used on the show include Golden Sea 's G25 HYBRID, V3000P, G9B and GLW190Z.