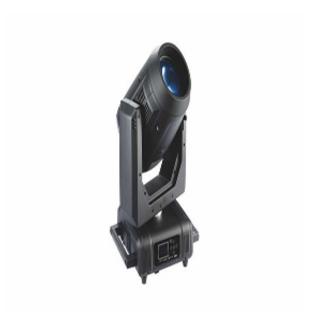

Sing! China Rocked Bird 's Nest with Golden Sea 's Light





On October 7, 2019, the final of the 8th season of Sing! China was held in the National Stadium (Bird's Nest). With the past 7 seasons' success, 8th season managed to bring something new to better present the show. In terms of lighting design, Sing! China , for the first time, worked with local lighting designer Mr Dong Jiang and his team in China. One of the highlights is the innovative use of lighting, which is to form a lighting wall with video input, thus the light as a whole becomes an integral part of visual effect on the stage. The lightings used on the show include Golden Sea 's G25 HYBRID, V3000P, G9B and GLW190Z.



**G25 HYBRID** 

1/9





## V3000P



G9B





## GLW190Z

( Photo source:Sing!China、 Zhejiang Satellite TV )

## products involved

- G25 HYBRIDV3000P
- <u>G9B</u>
- <u>GLW190Z</u>