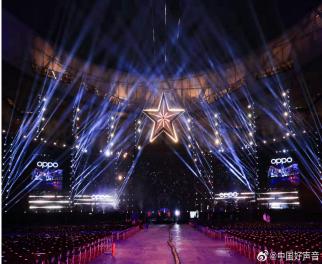

Sing! China Rocked Bird 's Nest with Golden Sea 's Light

On October 7, 2019, the final of the 8th season of Sing! China was held in the National Stadium (Bird's Nest). With the past 7 seasons' success, 8th season managed to bring something new to better present the show. In terms of lighting design, Sing! China , for the first time, worked with local lighting designer Mr Dong Jiang and his team in China. One of the highlights is the innovative use of lighting, which is to form a lighting wall with video input, thus the light as a whole becomes an integral part of visual effect on the stage. The lightings used on the show include Golden Sea 's G25 HYBRID, V3000P, G9B and GLW190Z.

## GLW190Z

( Photo source:Sing!China、 Zhejiang Satellite TV )