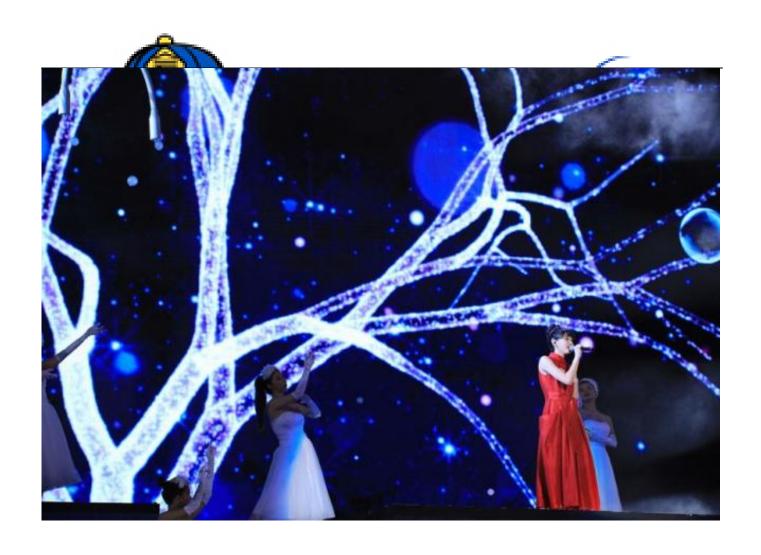

Sing! China Rocked Bird 's Nest with Golden Sea 's Light

On October 7, 2019, the final of the 8th season of Sing! China was held in the National Stadium (Bird's Nest). With the past 7 seasons' success, 8th season managed to bring something new to better present the show. In terms of lighting design, Sing! China , for the first time, worked with local lighting designer Mr Dong Jiang and his team in China. One of the highlights is the innovative use of lighting, which is to form a lighting wall with video input, thus the light as a whole becomes an integral part of visual effect on the stage. The lightings used on the show include Golden Sea 's G25 HYBRID, V3000P, G9B and GLW190Z.