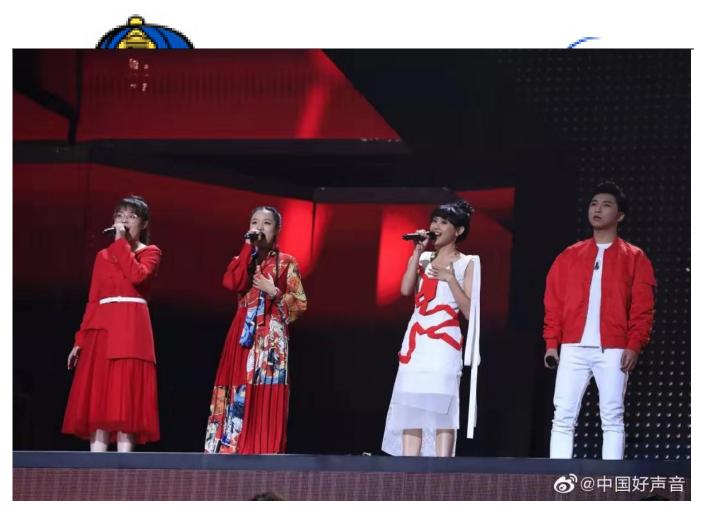

, the final of the 8th season of Sing! China was held in the National Stadium (Bird's Nest). With the past 7 seasons' success, 8th season managed to bring something new to better present the show. In terms of lighting design, Sing! China , for the first time, worked with local lighting designer Mr Dong Jiang and his team in China. One of the highlights is the innovative use of lighting, which is to form a lighting wall with video input, thus the light as a whole becomes an integral part of visual effect on the stage. The lightings used on the show include Golden Sea 's G25 HYBRID, V3000P, G9B and GLW190Z.



**G25 HYBRID** 

1/9





## V3000P



G9B





## GLW190Z

( Photo source:Sing!China、 Zhejiang Satellite TV )

## products involved

- G25 HYBRIDV3000P
- <u>G9B</u>
- <u>GLW190Z</u>