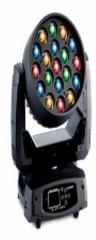

Sing! China Rocked Bird 's Nest with Golden Sea 's Light





On October 7, 2019, the final of the 8th season of Sing! China was held in the National Stadium (Bird's Nest). With the past 7 seasons' success, 8th season managed to bring something new to better present the show. In terms of lighting design, Sing! China , for the first time, worked with local lighting designer Mr Dong Jiang and his team in China. One of the highlights is the innovative use of lighting, which is to form a lighting wall with video input, thus the light as a whole becomes an integral part of visual effect on the stage. The lightings used on the show include Golden Sea 's G25 HYBRID, V3000P, G9B and GLW190Z.



**G25 HYBRID** 

1/9





## V3000P



G9B





## GLW190Z

( Photo source:Sing!China、 Zhejiang Satellite TV )

## products involved

- G25 HYBRIDV3000P
- <u>G9B</u>
- <u>GLW190Z</u>