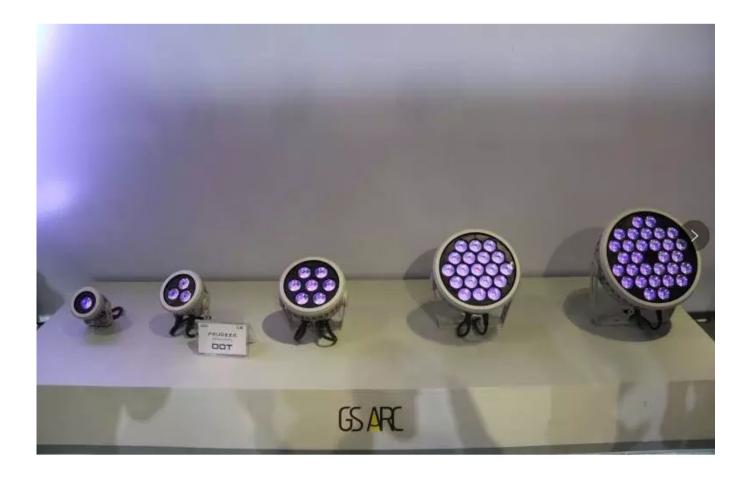

The products exhibited mainly included four series: DOT series (exterior LED wash), TEX series (exterior LED fa ç ade), POT series (round LED inground), PIX series (exterior LED matrix) together with VMS (Visualize Monitoring System), all of which indicating the development trend of future architectural lighting as well as the strength and power of GSARC.