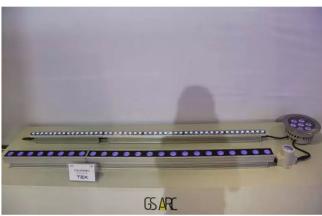

The products exhibited mainly included four series: DOT series (exterior LED wash), TEX series (exterior LED fa ç ade), POT series (round LED inground), PIX series (exterior LED matrix) together with VMS (Visualize Monitoring System), all of which indicating the development trend of future architectural lighting as well as the strength and power of GSARC.