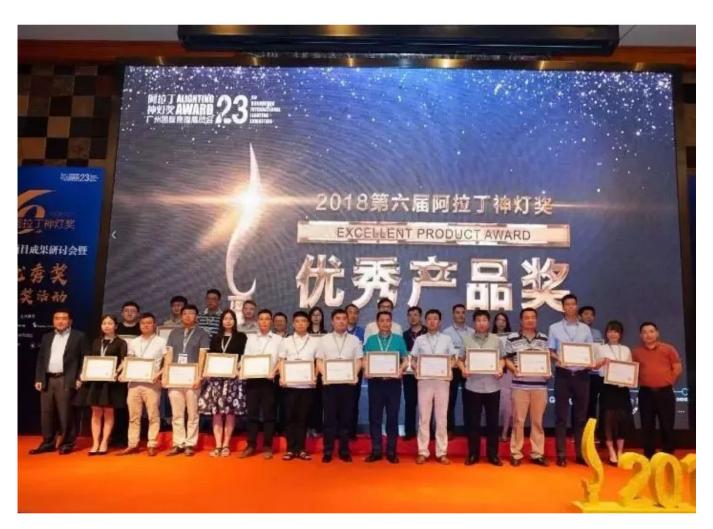

Gaining recognition from industry experts, Golden Sea participated in the competition for 2018 Alight Award, resulting in G20 HYBRID IP, IP65 rated 3-in-1 moving head won Excellent Product Award, and Top Ten Products while GL10WP, high output LED exterior water proof wash profile won the Excellent Design Award.