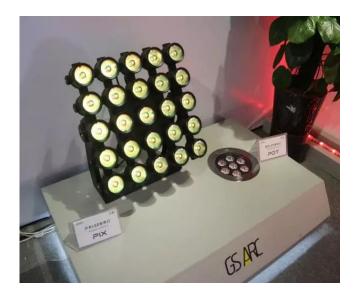

The products exhibited mainly included four series: DOT series (exterior LED wash), TEX series (exterior LED fa ç ade), POT series (round LED inground), PIX series (exterior LED matrix) together with VMS (Visualize Monitoring System), all of which indicating the development trend of future architectural lighting as well as the strength and power of GSARC.