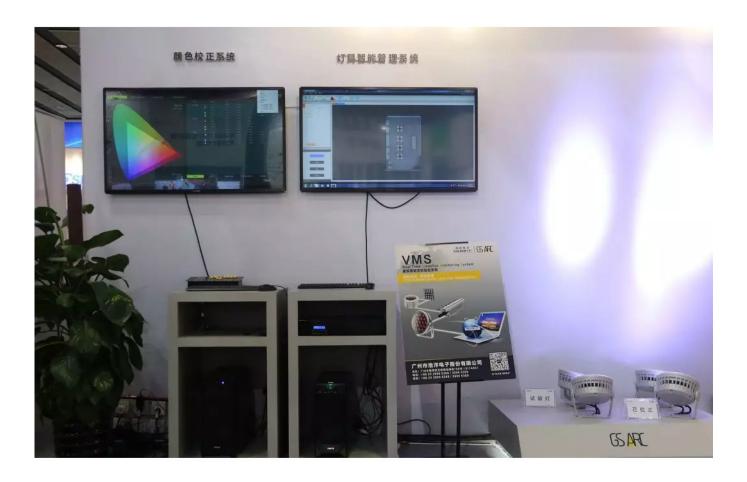

With theme of "Outstanding Color, Real Time Management", Golden Sea displayed the edgy CCS (Color Calibration System) and real time management system with its strong product line and brand new presenting way of the products.

The products exhibited mainly included four series: DOT series (exterior LED wash), TEX series (exterior LED fa ç ade), POT series (round LED inground), PIX series (exterior LED matrix) together with VMS (Visualize Monitoring System), all of which indicating the development trend of future architectural lighting as well as the strength and power of GSARC.