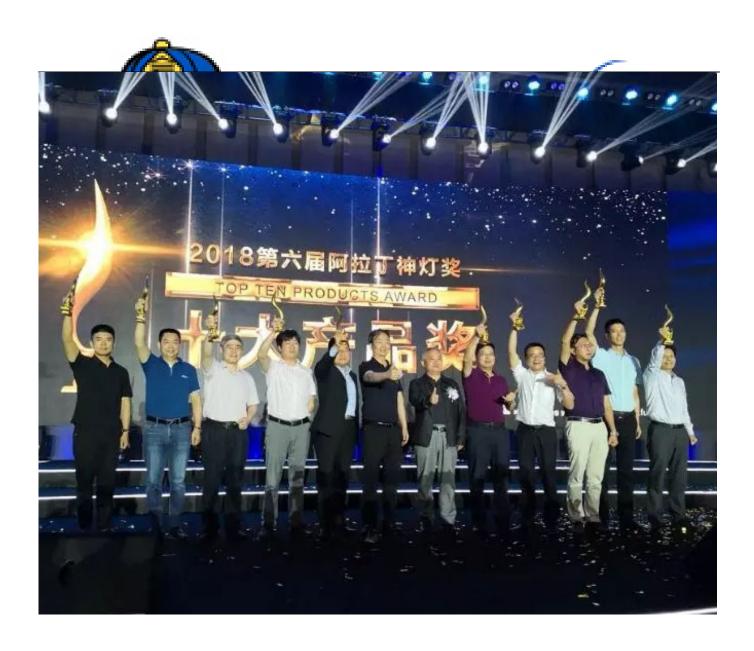

Gaining recognition from industry experts, Golden Sea participated in the competition for 2018 Alight Award, resulting in G20 HYBRID IP, IP65 rated 3-in-1 moving head won Excellent Product Award, and Top Ten Products while GL10WP, high output LED exterior water proof wash profile won the Excellent Design Award.