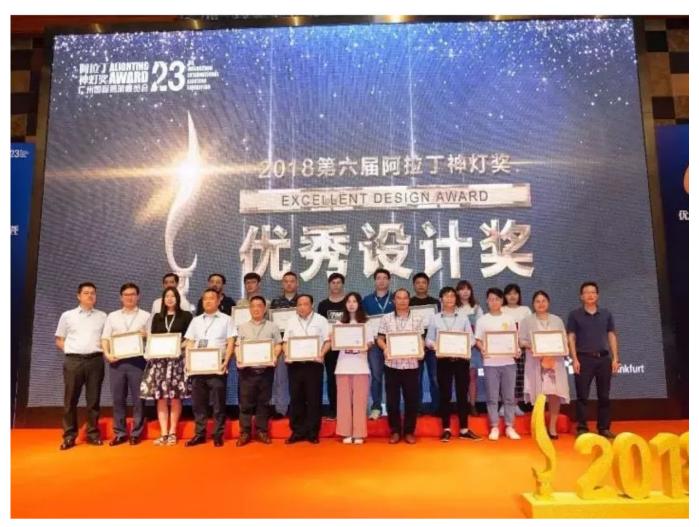

Gaining recognition from industry experts, Golden Sea participated in the competition for 2018 Alight Award, resulting in G20 HYBRID IP, IP65 rated 3-in-1 moving head won Excellent Product Award, and Top Ten Products while GL10WP, high output LED exterior water proof wash profile won the Excellent Design Award.